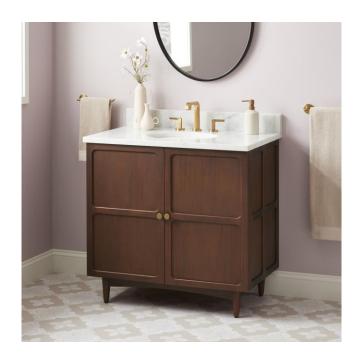

## 36" DELAVAN VANITY WITH UNDERMOUNT SINK - COLD BREW

SKU: 953980-36-UM

Code: SH488110, SH488109, SH488108, SH488107

## **FEATURES**

Material: Mahogany Product Finish: Cold Brew Number of Doors: 2 Soft-Close Hinges: Yes Adjustable Shelves: Yes Hardware Finish: Satin Brass Built-In Adjusters: Yes

ASME A112.19.2/CSA B45.1, Massachusetts Accepted, LISTED ID: 506895

## **ADDITIONAL FEATURES**

- Solid wood cabinet.
- Engineered wood panels with mahogany overlay.
- Includes a matching backsplash and white porcelain sink.
- Polished Carrara Marble is sourced from Italy.
- Each stone top is carved from a single piece of stone and will feature natural variations.
- See Installation Instructions for directions to attach the vanity top and sink.
- All dimensions are (± 1/2").
- Wood finish samples available.