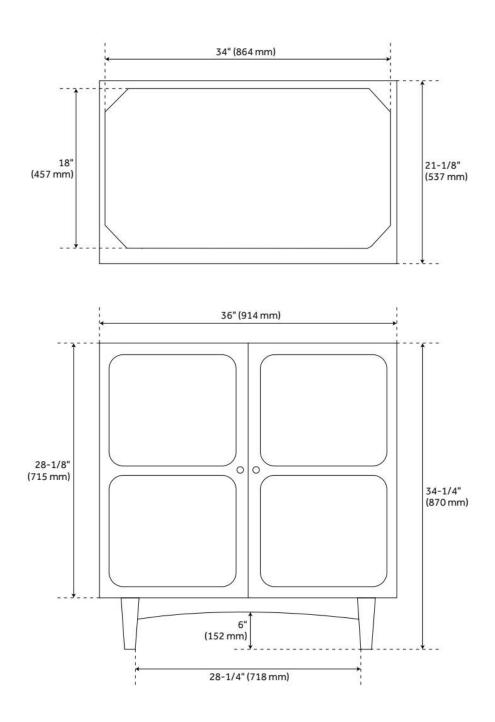

## **ADDITIONAL FEATURES**

- Solid wood cabinet.
- Engineered wood panels with mahogany overlay.
- Includes a matching backsplash and white porcelain sink.
- Polished Carrara Marble is sourced from Italy.
- Each stone top is carved from a single piece of stone and will feature natural variations.
- See Installation Instructions for directions to attach the vanity top and sink.
- All dimensions are (± 1/2").
- Wood finish samples available.