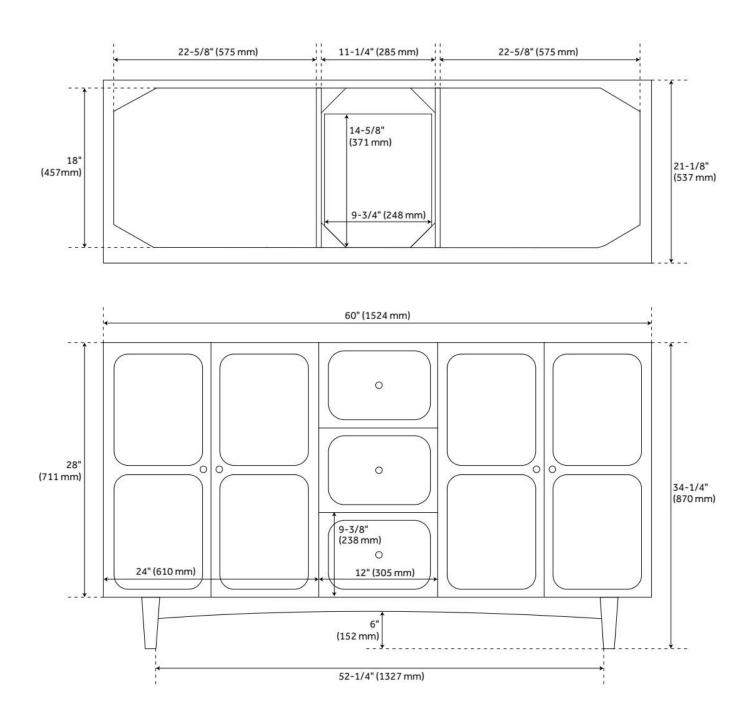

## 60" DELAVAN VANITY WITH RECTANGULAR UNDERMOUNT SINKS - COLD BREW

SKU: 953980-60-RUMB

Code: SH488089, SH488088, SH488087, SH488086, SH488085, SH488084, SH488083, SH488082

## **ADDITIONAL FEATURES**

- Solid wood cabinet.
- Engineered wood panels with mahogany overlay.
- Includes a matching backsplash and white porcelain sinks.
- Polished Carrara Marble is sourced from Italy.
- Each stone top is carved from a single piece of stone and will feature natural variations.
- All dimensions are (± 1/2").
- Wood finish samples available.