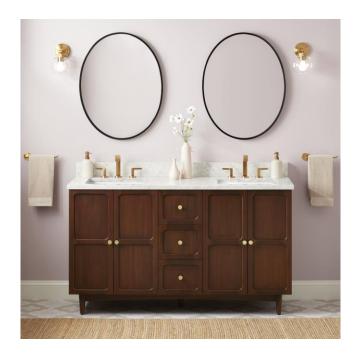

## 60" DELAVAN VANITY WITH RECTANGULAR UNDERMOUNT SINKS - COLD BREW

SKU: 953980-60-RUMB

Code: SH488089, SH488088, SH488087, SH488086, SH488085, SH488084, SH488083, SH488082

## **FEATURES**

Material: Mahogany
Product Finish: Cold Brew
Number of Doors: 4
Number of Drawers: 3
Soft-Close Hinges: Yes
Soft-Close Slides: Yes
Dovetail Drawers: Yes
Adjustable Shelves: Yes
Hardware Finish: Satin Brass
Built-In Adjusters: Yes

## **ADDITIONAL FEATURES**

- Solid wood cabinet.
- Engineered wood panels with mahogany overlay.
- Includes a matching backsplash and white porcelain sinks.
- Polished Carrara Marble is sourced from Italy.
- Each stone top is carved from a single piece of stone and will feature natural variations.
- All dimensions are (± 1/2").
- Wood finish samples available.