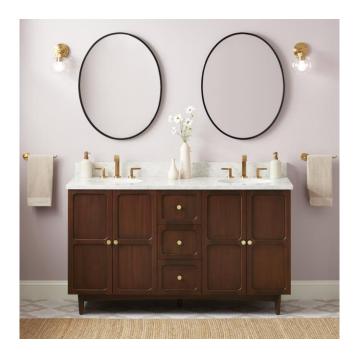

## 60" DELAVAN VANITY WITH UNDERMOUNT SINKS -COLD BREW

SKU: 953980-60-UM

Code: SH488093, SH488092, SH488091, SH488090

## **FEATURES**

Material: Mahogany Product Finish: Cold Brew Number of Doors: 4 Number of Drawers: 3 Soft-Close Hinges: Yes Soft-Close Slides: Yes Dovetail Drawers: Yes Adjustable Shelves: Yes Hardware Finish: Satin Brass Built-In Adjusters: Yes

## **ADDITIONAL FEATURES**

- Solid wood cabinet.
- Engineered wood panels with mahogany overlay.
- Includes a matching backsplash and white porcelain sinks.
- Polished Carrara Marble is sourced from Italy.
- Each stone top is carved from a single piece of stone and will feature natural variations.
- See Installation Instructions for directions to attach the vanity top and sink.
- All dimensions are (± 1/2").
- Wood finish samples available.

## 60" DELAVAN VANITY WITH UNDERMOUNT SINKS - COLD BREW

SKU: 953980-60-UM

Code: SH488093, SH488092, SH488091, SH488090