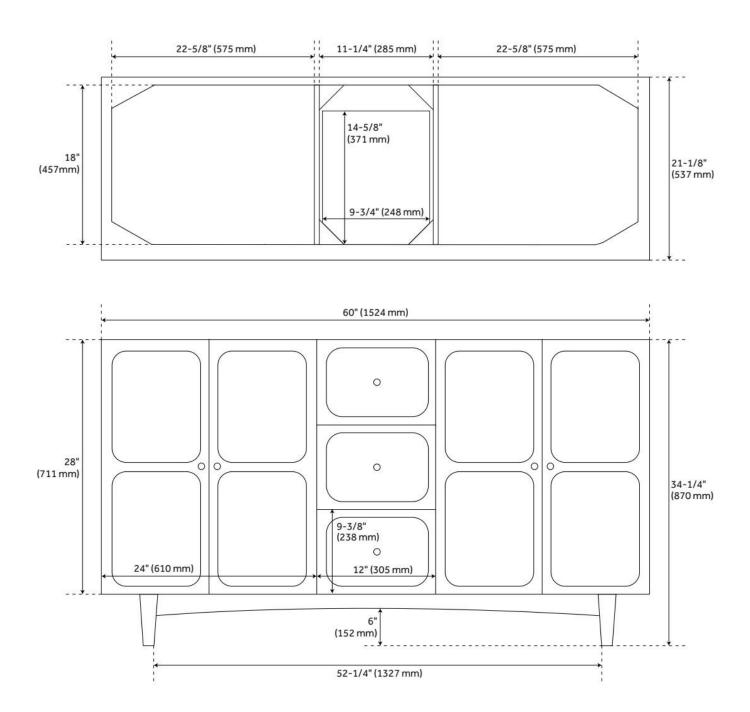

## **ADDITIONAL FEATURES**

- Solid wood cabinet.
- Engineered wood panels with mahogany overlay.
- Includes a matching backsplash and white porcelain sinks.
- Polished Carrara Marble is sourced from Italy.
- Each stone top is carved from a single piece of stone and will feature natural variations.
- See Installation Instructions for directions to attach the vanity top and sink.
- All dimensions are (± 1/2").
- Wood finish samples available.