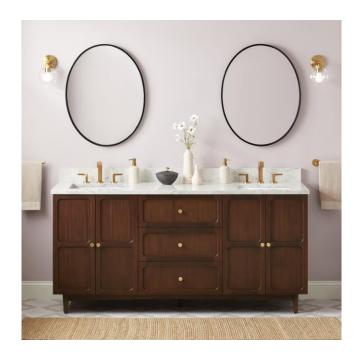

## 72" DELAVAN VANITY WITH RECTANGULAR UNDERMOUNT SINKS - COLD BREW

SKU: 953980-72-RUMB

Code: SH488077, SH488076, SH488075, SH488074, SH488073, SH488072, SH488071, SH488070

## **FEATURES**

Material: Mahogany Product Finish: Cold Brew Number of Doors: 4 Number of Drawers: 3 Soft-Close Hinges: Yes Soft-Close Slides: Yes Dovetail Drawers: Yes Adjustable Shelves: Yes Hardware Finish: Satin Brass Built-In Adjusters: Yes

## **ADDITIONAL FEATURES**

- Solid wood cabinet.
- Engineered wood panels with mahogany overlay.
- Includes a matching backsplash and white porcelain sinks.
- Polished Carrara Marble is sourced from Italy.
- Each stone top is carved from a single piece of stone and will feature natural variations.
- All dimensions are (± 1/2").
- Wood finish samples available.