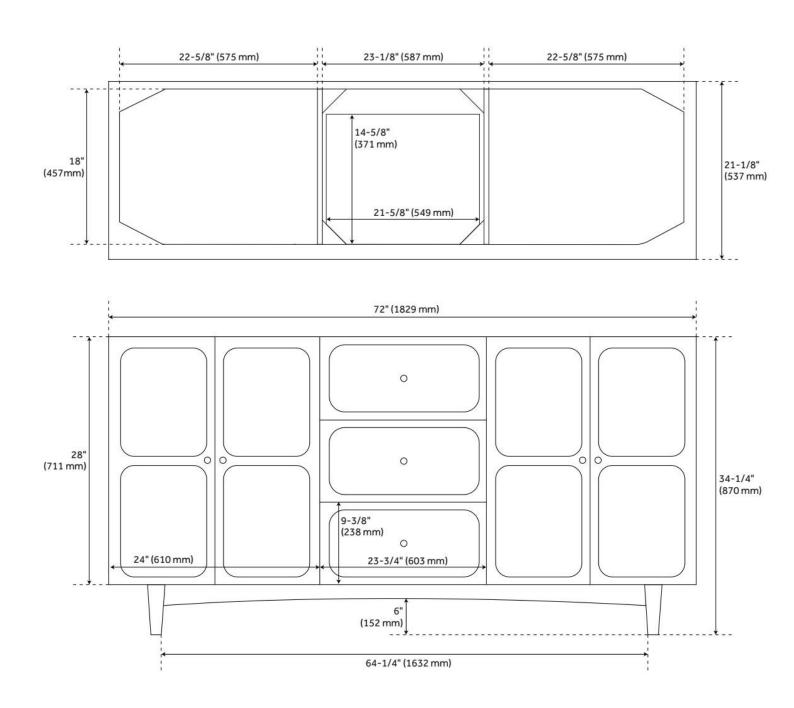

## 72" DELAVAN VANITY WITH RECTANGULAR UNDERMOUNT SINKS - COLD BREW

SKU: 953980-72-RUMB

Code: SH488077, SH488076, SH488075, SH488074, SH488073, SH488072, SH488071, SH488070

## **ADDITIONAL FEATURES**

- Solid wood cabinet.
- Engineered wood panels with mahogany overlay.
- Includes a matching backsplash and white porcelain sinks.
- Polished Carrara Marble is sourced from Italy.
- Each stone top is carved from a single piece of stone and will feature natural variations.
- All dimensions are (± 1/2").
- Wood finish samples available.