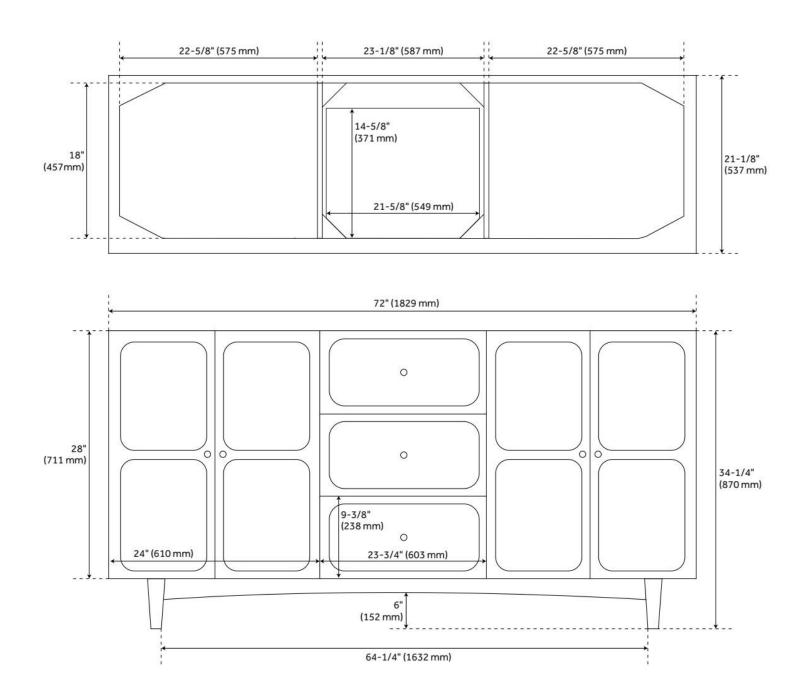

#### **ADDITIONAL FEATURES**

- Solid wood cabinet.
- Engineered wood panels with mahogany overlay.
- Includes a matching backsplash and white porcelain sinks.
- Polished Carrara Marble is sourced from Italy.
- Each stone top is carved from a single piece of stone and will feature natural variations.
- See Installation Instructions for directions to attach the vanity top and sink.
- All dimensions are (± 1/2").
- Wood finish samples available.