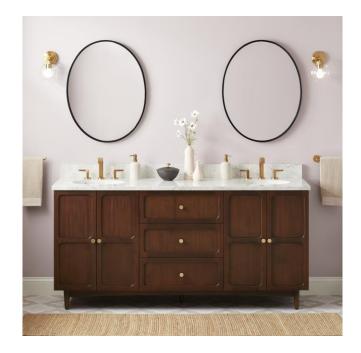

### 72" DELAVAN VANITY WITH UNDERMOUNT SINKS -COLD BREW

SKU: 953980-72-UM

Code: SH488081, SH488080, SH488079, SH488078

#### **FEATURES**

Material: Mahogany
Product Finish: Cold Brew
Number of Doors: 4
Number of Drawers: 3
Soft-Close Hinges: Yes
Soft-Close Slides: Yes
Dovetail Drawers: Yes
Adjustable Shelves: Yes
Hardware Finish: Satin Brass
Built-In Adjusters: Yes

#### **ADDITIONAL FEATURES**

- Solid wood cabinet.
- Engineered wood panels with mahogany overlay.
- Includes a matching backsplash and white porcelain sinks.
- Polished Carrara Marble is sourced from Italy.
- Each stone top is carved from a single piece of stone and will feature natural variations.
- See Installation Instructions for directions to attach the vanity top and sink.
- All dimensions are (± 1/2").
- Wood finish samples available.