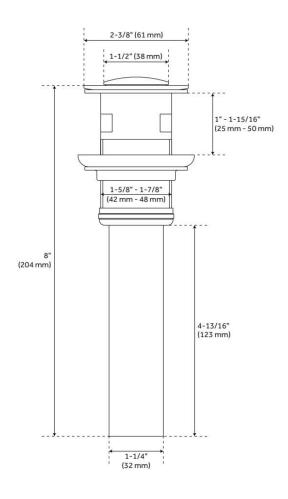

#### **FEATURES**

Material: Metal construction for strength and durability

Installation Type: Widespread

Flow Rate: 1.2 gpm (4.5 L/min) @ 60 psi

Cartridge Type: Ceramic Disc

Swivel Spout: No

Drain Type: Metal push-pop with overflow

### **ADDITIONAL FEATURES**

- Metal construction for ultimate strength and durability.
- Drain is compatible with sinks that have an overflow hole.
- 3 hole installation with 8" centers.

REVISED 5/20/2024