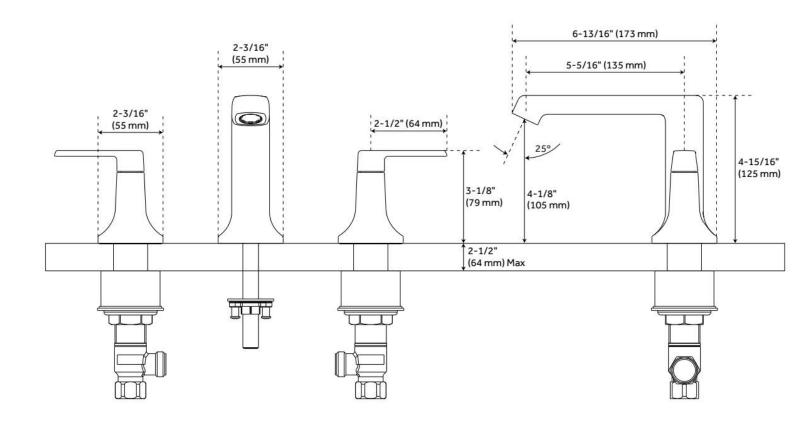

#### **FEATURES**

Material: Metal construction for strength and durability

Installation Type: Widespread

Flow Rate: 1.2 gpm (4.5 L/min) @ 60 psi

Cartridge Type: Ceramic Disc

Swivel Spout: No

Drain Type: Metal push-pop with overflow

### **ADDITIONAL FEATURES**

- Metal construction for ultimate strength and durability.
- Drain is compatible with sinks that have an overflow hole.
- 3 hole installation with 8" centers.

REVISED 5/20/2024