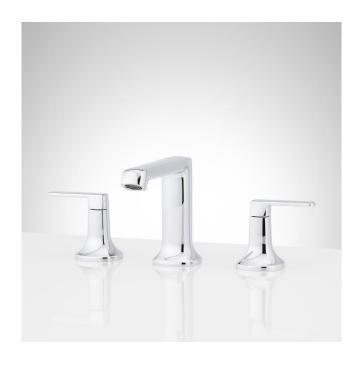

### SEFINA WIDESPREAD BATHROOM FAUCET

SKU: 953982 Code: SHWSCSF807

#### **FEATURES**

Material: Metal construction for strength and durability

Installation Type: Widespread

Flow Rate: 1.2 gpm (4.5 L/min) @ 60 psi

Cartridge Type: Ceramic Disc

Swivel Spout: No

Drain Type: Metal push-pop with overflow