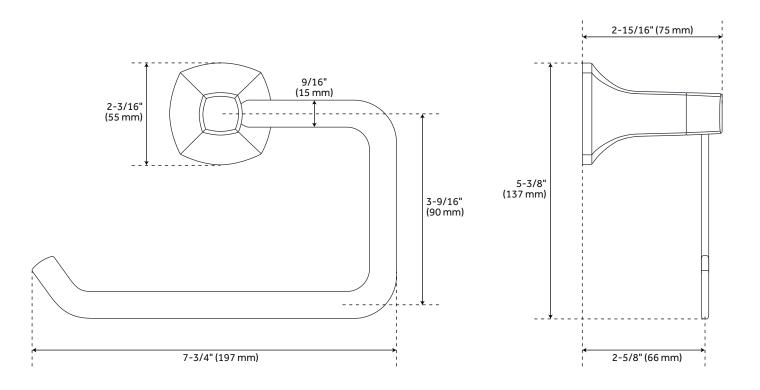

## FEATURES

Material: Metal Length: 7-3/4" Height: 5-3/8" Depth: 2-15/16" Mounting Hardware Included: Yes Mounting Hardware Concealed: Yes Assembly Required: No Weight: 1

REVISED 3/25/2024