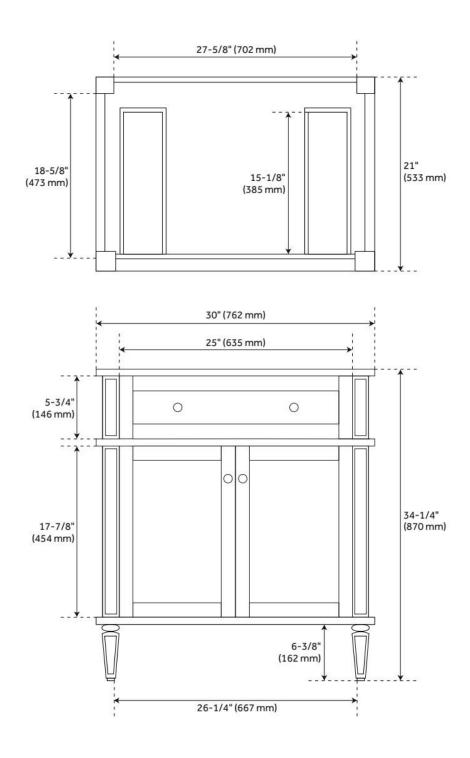

## **ADDITIONAL FEATURES**

- Solid wood cabinet.
- Engineered wood panels.
- Includes a matching backsplash and white porcelain sink.
- Polished Carrara Marble is sourced from Italy.
- Each stone top is carved from a single piece of stone and will feature natural variations.
- See Installation Instructions for directions to attach the vanity top and sink.
- Matching wood knobs and feet.
- All dimensions are (± 1/2").
- Wood finish samples available.