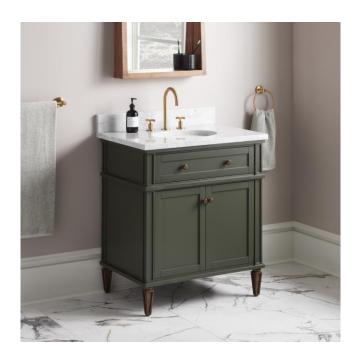

## 30" ELMDALE VANITY WITH UNDERMOUNT SINK - DARK OLIVE GREEN

SKU: 954001-30-UM

Code: SH489034, SH489317, SH489316, SH489318

## **FEATURES**

Material: Mahogany

Product Finish: Dark Olive Green

Number of Doors: 2 Number of Drawers: 2 Soft-Close Hinges: Yes Soft-Close Slides: Yes Dovetail Drawers: Yes Adjustable Shelves: Yes

Hardware Finish: Carob Brown

## **ADDITIONAL FEATURES**

- Solid wood cabinet.
- Engineered wood panels.
- Includes a matching backsplash and white porcelain sink.
- Polished Carrara Marble is sourced from Italy.
- Each stone top is carved from a single piece of stone and will feature natural variations.
- See Installation Instructions for directions to attach the vanity top and sink.
- Matching wood knobs and feet.
- All dimensions are (± 1/2").
- Wood finish samples available.