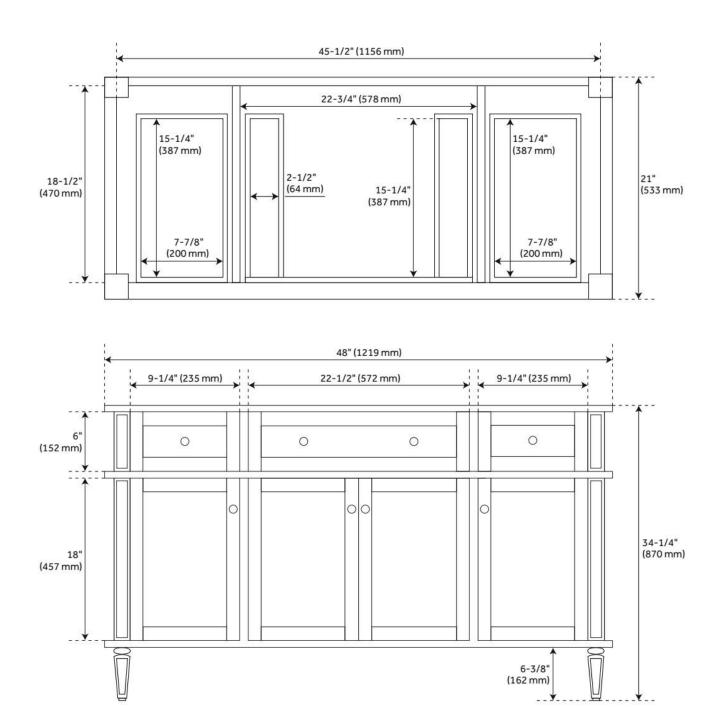

## 48" ELMDALE VANITY WITH UNDERMOUNT SINK - DARK OLIVE GREEN

SKU: 954001-48-UM

Code: SH489305, SH489306, SH489304, SH489307

## **ADDITIONAL FEATURES**

- Solid wood cabinet.
- Engineered wood panels.
- Includes a matching backsplash and white porcelain sink.
- Polished Carrara Marble is sourced from Italy.
- Each stone top is carved from a single piece of stone and will feature natural variations.
- See Installation Instructions for directions to attach the vanity top and sink.
- Matching wood knobs and feet.
- All dimensions are (± 1/2").
- Wood finish samples available.