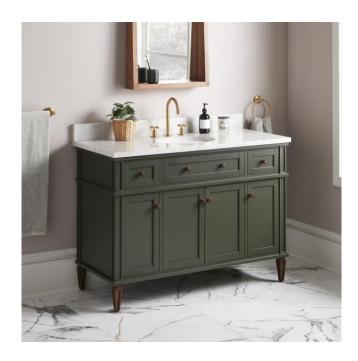

## 48" ELMDALE VANITY WITH UNDERMOUNT SINK - DARK OLIVE GREEN

SKU: 954001-48-UM

Code: SH489305, SH489306, SH489304, SH489307