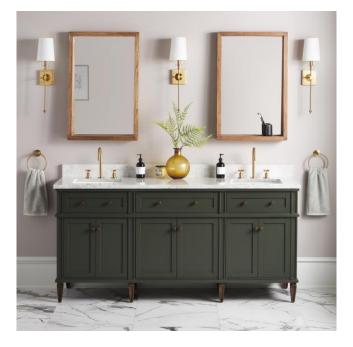

## 72" ELMDALE VANITY WITH RECTANGULAR UNDERMOUNT SINKS - DARK OLIVE GREEN

SKU: 954001-72-RUMB

Code: SH489298, SH489299, SH489301, SH489296, SH489303, SH489297, SH489302, SH489300

## FEATURES

Material: Mahogany Product Finish: Dark Olive Green Number of Doors: 6 Number of Drawers: 4 Soft-Close Hinges: Yes Soft-Close Slides: Yes Dovetail Drawers: Yes Adjustable Shelves: Yes Hardware Finish: Carob Brown Built-In Adjusters: Yes

## **ADDITIONAL FEATURES**

- Solid wood cabinet.
- Engineered wood panels.
- Includes a matching backsplash and white porcelain sinks.
- Polished Carrara Marble is sourced from Italy.
- Each stone top is carved from a single piece of stone and will feature natural variations.
- Matching wood knobs and feet.
- All dimensions are (± 1/2").
- Wood finish samples available.