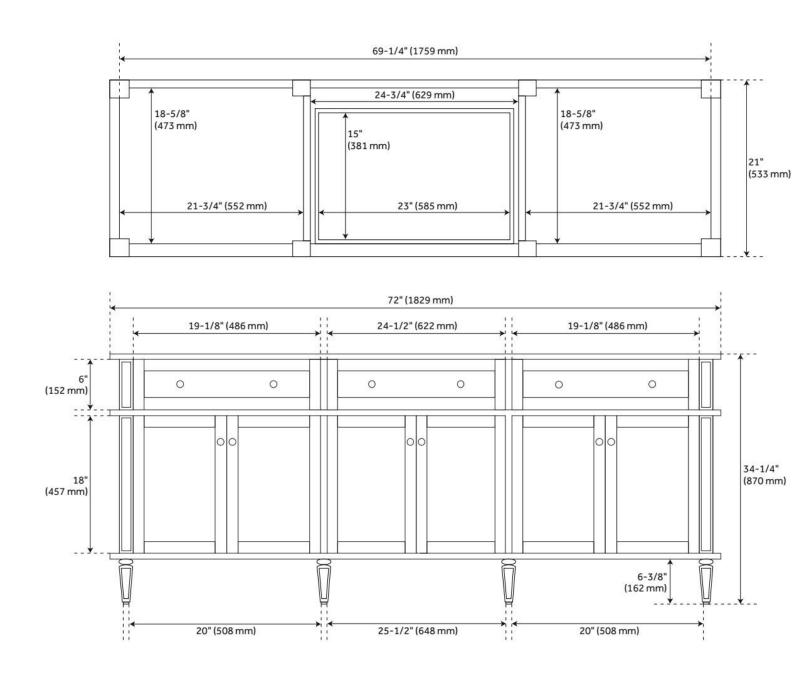

## **ADDITIONAL FEATURES**

- Solid wood cabinet.
- Engineered wood panels.
- Includes a matching backsplash and white porcelain sinks.
- Polished Carrara Marble is sourced from Italy.
- Each stone top is carved from a single piece of stone and will feature natural variations.
- Matching wood knobs and feet.
- All dimensions are (± 1/2").
- Wood finish samples available.