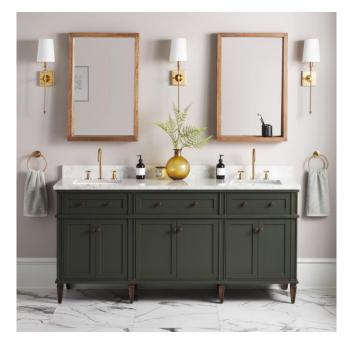

# 72" ELMDALE VANITY WITH RECTANGULAR UNDERMOUNT SINKS - DARK OLIVE GREEN

### FEATURES

Material: Mahogany Product Finish: Dark Olive Green Number of Doors: 6 Number of Drawers: 4 Soft-Close Hinges: Yes Soft-Close Slides: Yes Dovetail Drawers: Yes Adjustable Shelves: Yes Hardware Finish: Carob Brown Built-In Adjusters: Yes

## **ADDITIONAL FEATURES**

- Solid wood cabinet.
- Engineered wood panels.
- Includes a matching backsplash and white porcelain sinks.
- Polished Carrara Marble is sourced from Italy.
- Each stone top is carved from a single piece of stone and will feature natural variations.
- Matching wood knobs and feet.
- All dimensions are (± 1/2").
- Wood finish samples available.