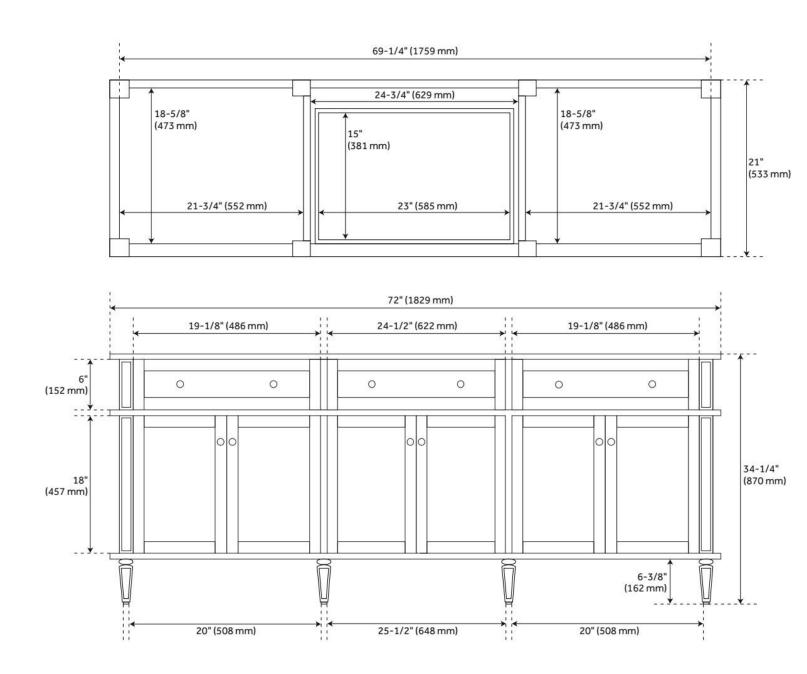

# 72" ELMDALE VANITY WITH RECTANGULAR UNDERMOUNT SINKS - DARK OLIVE GREEN

## **ADDITIONAL FEATURES**

- Solid wood cabinet.
- Engineered wood panels.
- Includes a matching backsplash and white porcelain sinks.
- Polished Carrara Marble is sourced from Italy.
- Each stone top is carved from a single piece of stone and will feature natural variations.
- Matching wood knobs and feet.
- All dimensions are (± 1/2").
- Wood finish samples available.