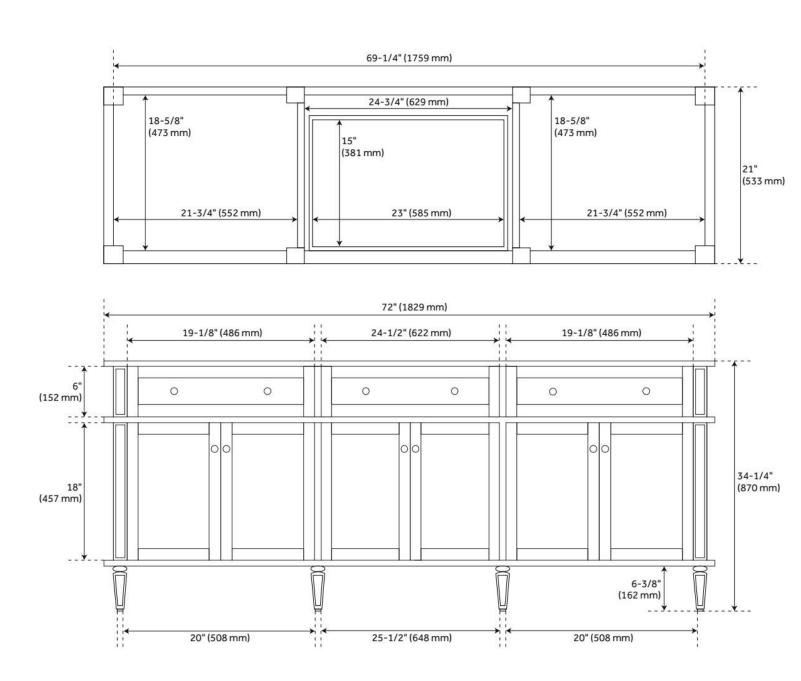

## **ADDITIONAL FEATURES**

- Solid wood cabinet.
- Engineered wood panels.
- Includes a matching backsplash and white porcelain sink.
- Polished Carrara Marble is sourced from Italy.
- Each stone top is carved from a single piece of stone and will feature natural variations.
- See Installation Instructions for directions to attach the vanity top and sink.
- Matching wood knobs and feet.
- All dimensions are (± 1/2").
- Wood finish samples available.