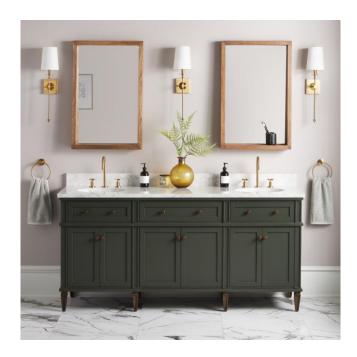

## 72" ELMDALE VANITY WITH UNDERMOUNT SINKS -DARK OLIVE GREEN

SKU: 954001-72-UM

Code: SH489293, SH489294, SH489292, SH489295

## **FEATURES**

Material: Mahogany

Product Finish: Dark Olive Green

Number of Doors: 6 Number of Drawers: 4 Soft-Close Hinges: Yes Soft-Close Slides: Yes Dovetail Drawers: Yes Adjustable Shelves: Yes

Hardware Finish: Carob Brown

## **ADDITIONAL FEATURES**

- Solid wood cabinet.
- Engineered wood panels.
- Includes a matching backsplash and white porcelain sink.
- Polished Carrara Marble is sourced from Italy.
- Each stone top is carved from a single piece of stone and will feature natural variations.
- See Installation Instructions for directions to attach the vanity top and sink.
- Matching wood knobs and feet.
- All dimensions are (± 1/2").
- Wood finish samples available.