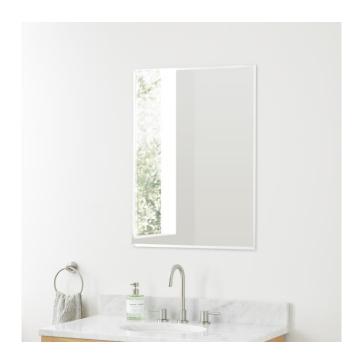

# VINODEL MEDICINE CABINET WITH MIRROR & ADJUSTABLE SHELVES

SKU: 954027

Code: SH485653, SH485652

### **FEATURES**

Material: Aluminum

Installation Type: Surface Mount, Recessed Mount

Door Opens: Right On/Off Switch: No

## **ADDITIONAL FEATURES**

- Durable French cleat mounting system included.
- 24" Medicine Cabinet overall dimensions: 24" W x 31-7/8" H.
- 36" Medicine Cabinet overall dimensions: 36" W x 31-7/8" H.
- Cabinet only depth 3-3/4", full depth 5-1/4".
- All dimensions are (± 1/2").
- Side panels included for surface mount option, assembly required.
- Tempered glass shelves.
- Adjustable magnifying mirror inside door. (3x)
- Aluminum = AL6063.