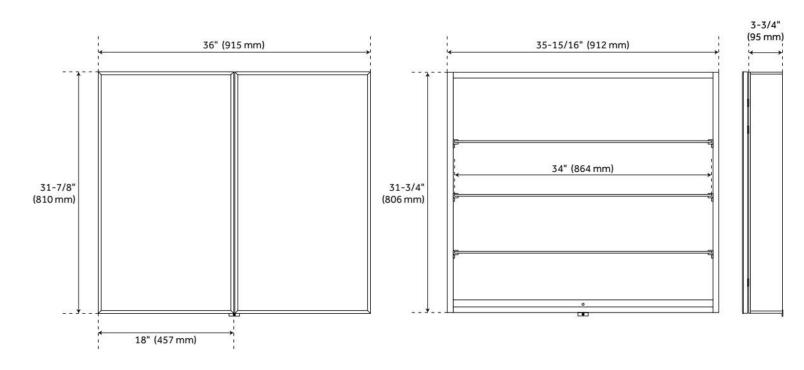

## **ADDITIONAL FEATURES**

- Durable French cleat mounting system included.
- 24" Medicine Cabinet overall dimensions: 24" W x 31-7/8" H.
- 36" Medicine Cabinet overall dimensions: 36" W x 31-7/8" H.
- Cabinet only depth 3-3/4", full depth 5-1/4".
- All dimensions are (± 1/2").
- Side panels included for surface mount option, assembly required.
- Tempered glass shelves.
- Adjustable magnifying mirror inside door. (3x)
- Aluminum = AL6063.