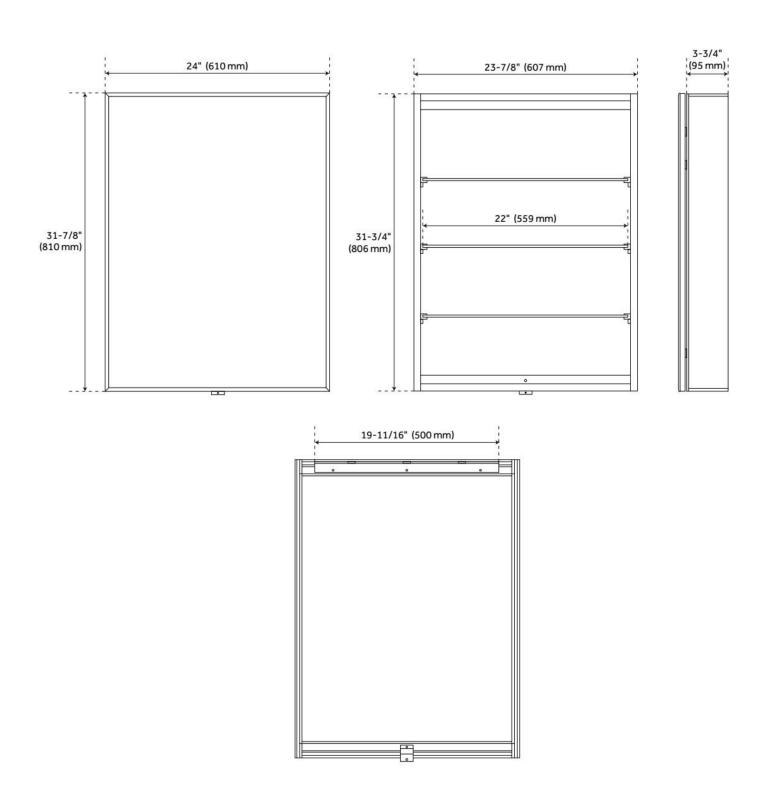

## **ADDITIONAL FEATURES**

- Durable French cleat mounting system included.
- 24" Medicine Cabinet overall dimensions: 24" W x 31-7/8" H.
- 36" Medicine Cabinet overall dimensions: 36" W x 31-7/8" H.
- Cabinet only depth 3-3/4", full depth 5-1/4".
- All dimensions are (± 1/2").
- Side panels included for surface mount option, assembly required.
- Tempered glass shelves.
- Adjustable magnifying mirror inside door. (3x)
- Aluminum = AL6063.