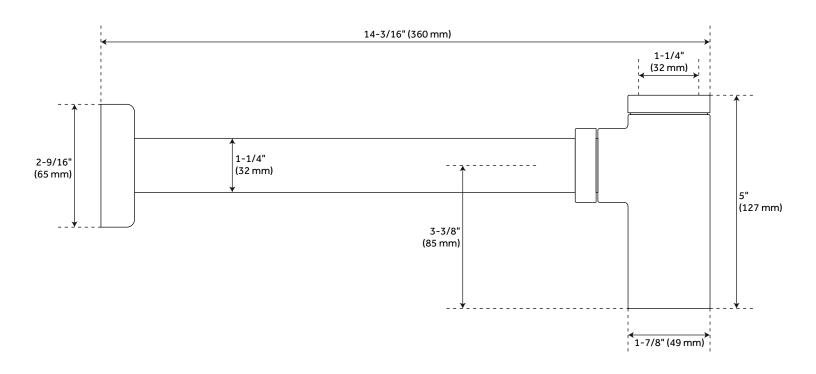

### **FEATURES**

Material: Brass Length: 2-9/16" Width: 14-3/16" Height: 5"

Metal Gauge/Thickness: 19 OD (Outside Diameter): 1-1/4"

Weight: 1.6 lb

ASME A112.18.2/CSA B125.2

REVISED 2/12/2024

# 1-1/4" X 1-1/4" CONTEMPORARY BOTTLE TRAP WITH BOX FLANGE

All dimensions and specifications are nominal and may vary. Use actual products for accuracy in critical situations.