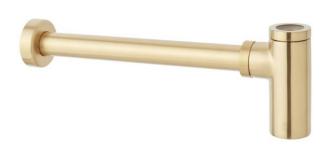

## 1-1/4" X 1-1/4" CONTEMPORARY BOTTLE TRAP WITH BOX FLANGE

SKU: 954029 Code: SH365

### **FEATURES**

Material: Brass Length: 2-9/16" Width: 14-3/16" Height: 5"

Metal Gauge/Thickness: 19 OD (Outside Diameter): 1-1/4"

Weight: 1.6 lb

ASME A112.18.2/CSA B125.2

REVISED 2/12/2024

### **ADDITIONAL FEATURES**

- 1-1/4" Inlet x 1-1/4" Outlet.
- 1-1/4" x 1-1/4" Round Bathroom Trap with Box Flange.
- Trap bottom nut is removable for cleaning.

REVISED 2/12/2024