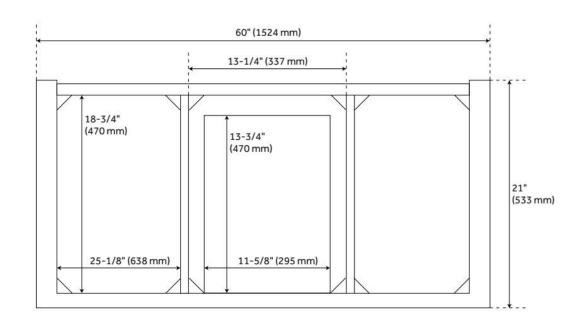

## **ADDITIONAL FEATURES**

- Basket weave pattern.
- Full extension drawer slides.
- Includes a matching backsplash and white porcelain sinks.
- Polished Carrara Marble is sourced from Italy.
- Each stone top is carved from a single piece of stone and will feature natural variations.
- See Installation Instructions for directions to attach the vanity top and sink.
- Hardware centers 3-3/4".
- All dimensions are (± 1/2").
- Wood finish samples available.