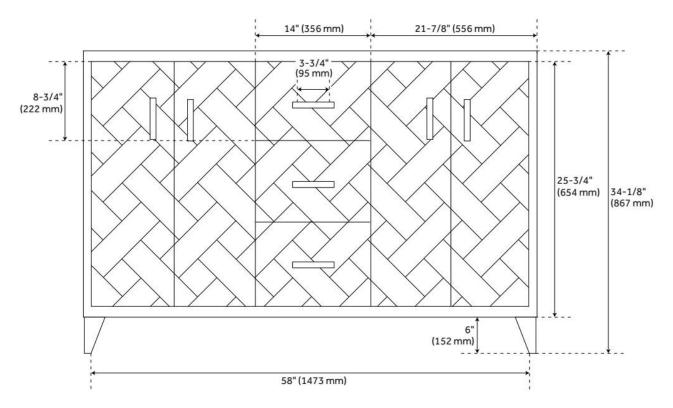

## **FEATURES**

Material: Wood

Product Finish: Chocolate Bark Brown

Number of Doors: 4 Number of Drawers: 3 Soft-Close Hinges: Yes Soft-Close Slides: Yes Dovetail Drawers: Yes Adjustable Shelves: Yes Hardware Finish: Aged Brass

## **ADDITIONAL FEATURES**

- Basket weave pattern.
- Full extension drawer slides.
- Includes a matching backsplash and white porcelain sinks.
- Polished Carrara Marble is sourced from Italy.
- Each stone top is carved from a single piece of stone and will feature natural variations.
- See Installation Instructions for directions to attach the vanity top and sink.
- Hardware centers 3-3/4".
- All dimensions are (± 1/2").
- Wood finish samples available.