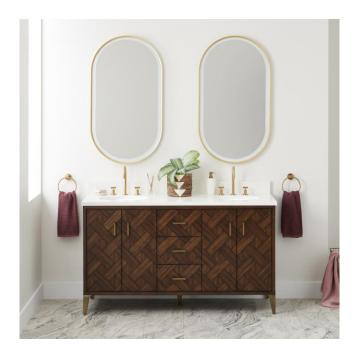

## 60" PATZI DOUBLE VANITY WITH UNDERMOUNT SINKS - CHOCOLATE BARK BROWN

SKU: 954035-60-UM

Code: SH497543, SH497544, SH497545

## **FEATURES**

Material: Wood

Product Finish: Chocolate Bark Brown

Number of Doors: 4 Number of Drawers: 3 Soft-Close Hinges: Yes Soft-Close Slides: Yes Dovetail Drawers: Yes Adjustable Shelves: Yes Hardware Finish: Aged Brass

## **ADDITIONAL FEATURES**

- Basket weave pattern.
- Full extension drawer slides.
- Includes a matching backsplash and white porcelain sinks.
- Polished Carrara Marble is sourced from Italy.
- Each stone top is carved from a single piece of stone and will feature natural variations.
- See Installation Instructions for directions to attach the vanity top and sink.
- Hardware centers 3-3/4".
- All dimensions are (± 1/2").
- Wood finish samples available.