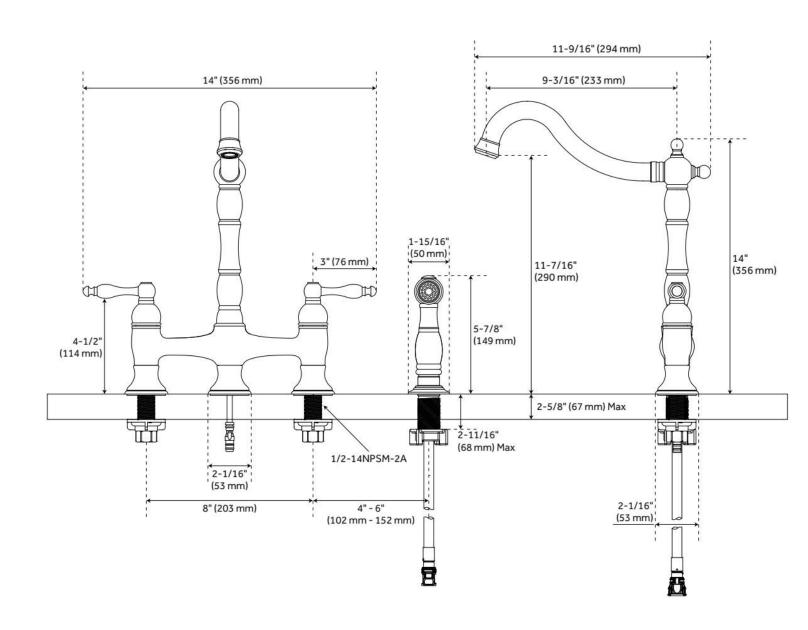

## DELACOUR BRIDGE KITCHEN FAUCET WITH SIDE SPRAY

SKU: 954037

Code: SH497559, SH497560, SH497561, SH497562, SH497563, SH497564, SH497565, SH497566

## DELACOUR BRIDGE KITCHEN FAUCET WITH SIDE SPRAY

SKU: 954037

Code: SH497559, SH497560, SH497561, SH497562, SH497563, SH497564, SH497565, SH497566

REVISED 8/13/2024