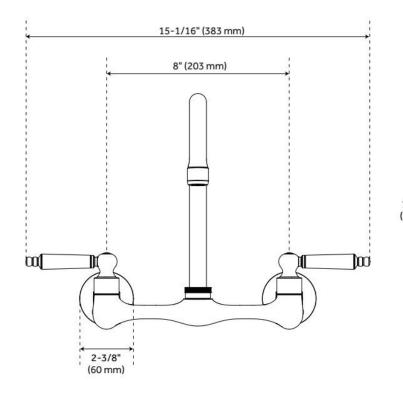

## JESSAMY WALL-MOUNT KITCHEN FAUCET

SKU: 955077

Code: SH497555, SH497556, SH497557, SH497558

## **FEATURES**

Material: Metal construction for strength and durability

Installation Type: Wall Mount

Connection Type: IPS

Flow Rate: 1.75 gpm (6.6 L/min) @60 psi

Cartridge Type: Ceramic Disc

**Swivel Spout: Yes** 