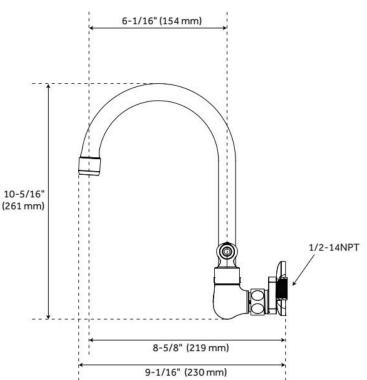

## JESSAMY WALL-MOUNT KITCHEN FAUCET

SKU: 955077

Code: SH497555, SH497556, SH497557, SH497558

## **FEATURES**

Material: Metal construction for strength and durability

Installation Type: Wall Mount

Connection Type: IPS

Flow Rate: 1.75 gpm (6.6 L/min) @60 psi

Cartridge Type: Ceramic Disc

**Swivel Spout: Yes** 