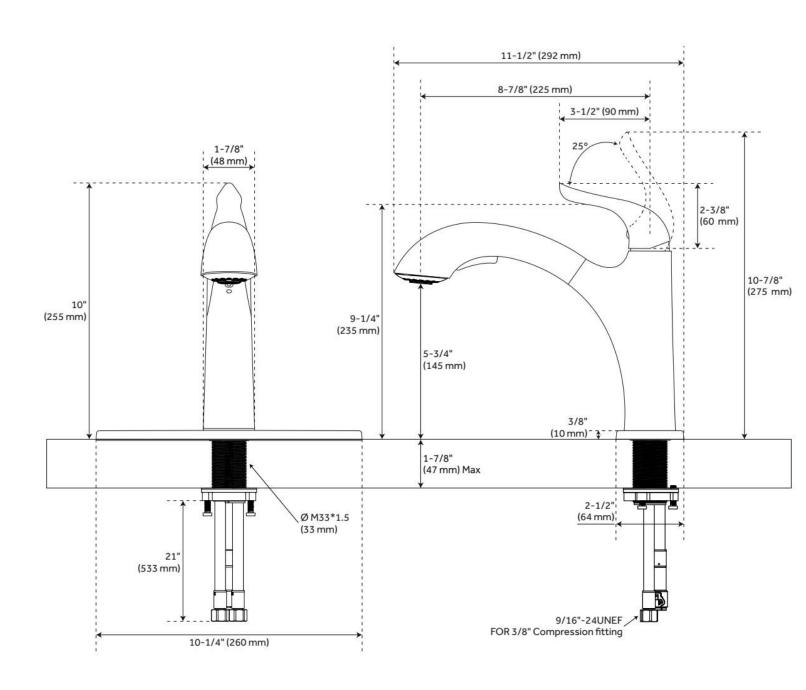

# CYPRESS SINGLE-HOLE DUAL-FUNCTION PULL-OUT KITCHEN FAUCET

SKU: 955079 Code: SHXCCY107

REVISED 5/31/2024