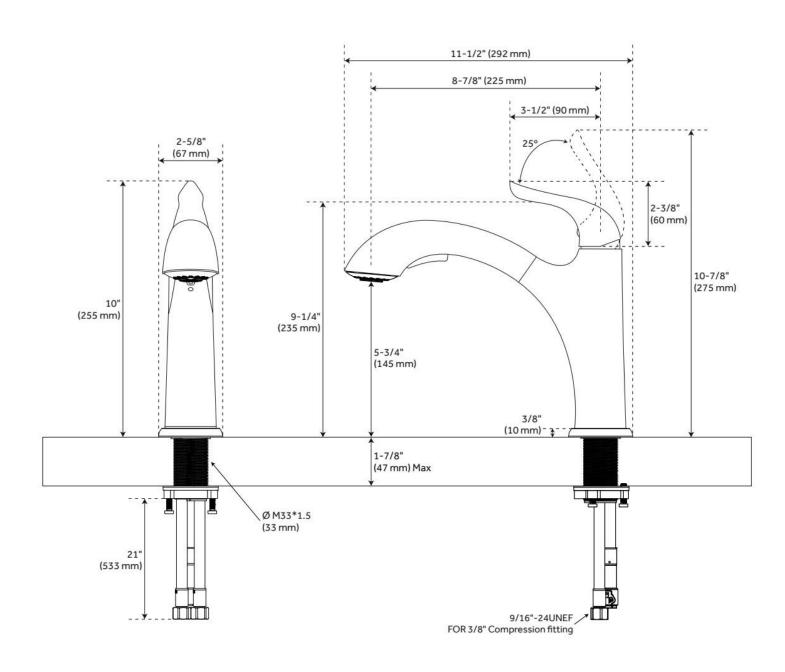

## CYPRESS SINGLE-HOLE DUAL-FUNCTION PULL-OUT KITCHEN FAUCET

SKU: 955079 Code: SHXCCY107

REVISED 5/31/2024