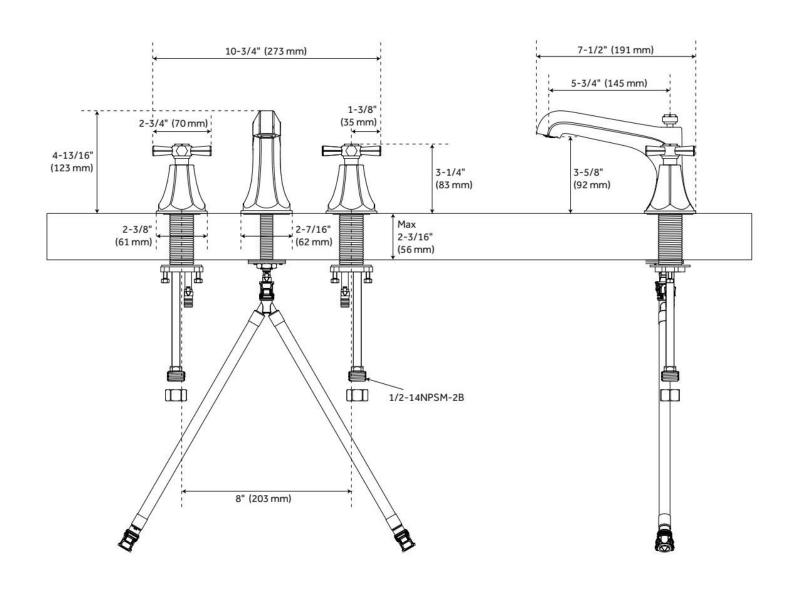

#### **FEATURES**

Material: Metal construction for strength and durability

Installation Type: Deck Mount

Flow Rate: 1.2 gpm (4.5 L/min) @ 60 psi

Faucet Centers: 8"

Cartridge Type: Ceramic Disc

Swivel Spout: No