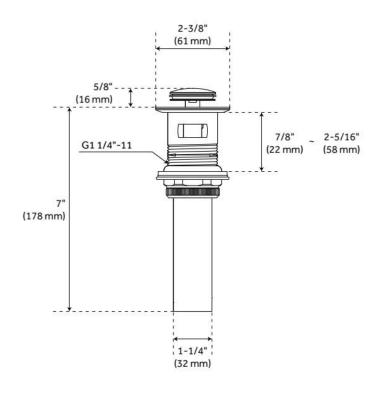

Drain Type: Metal push-pop with overflow

Required for Installation: Handles: SHEL449003 or SHEL449004

ASME A112.18.1/CSA B125.1, NSF/ANSI 372, NSF/ANSI 61, NSF/ANSI/CAN 61, NSF/ANSI/CAN 61-9:Q≤1, CEC Listed, CALGreen, WaterSense by IAPMO, Massachusetts Accepted, LISTED ID: SHEL449002\*, SHEL449004\*