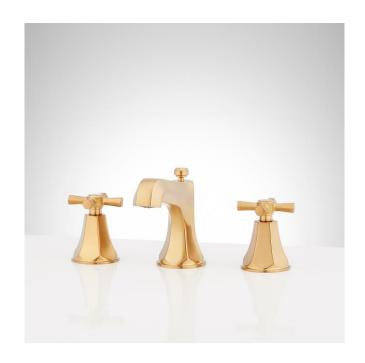

### ELITA WIDESPREAD BATHROOM FAUCET - CROSS HANDLES

SKU: 955082-C

Code: SHEL449002, SHEL449004

# ELITA WIDESPREAD BATHROOM FAUCET - CROSS HANDLES

SKU: 955082-C

Code: SHEL449002, SHEL449004