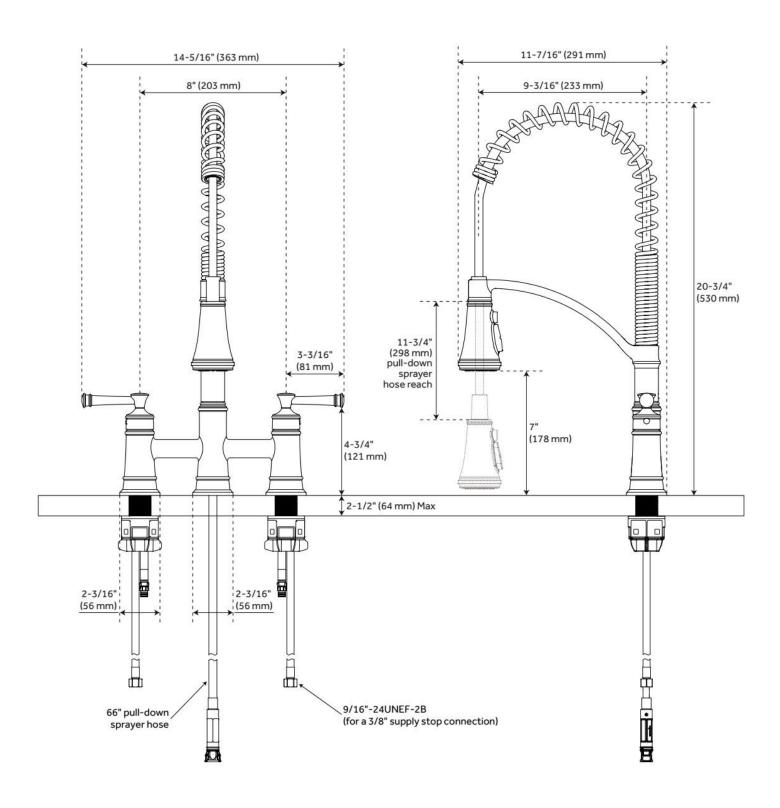

## **FEATURES**

Material: Metal construction for strength and durability

Installation Type: Bridge Connection Type: Compression

Flow Rate: 1.75 gpm (6.6 L/min) @60 psi Spray Type: Blade, Full, Stream, Pause

Cartridge Type: Ceramic Disc

**Swivel Spout: Yes** 

ASME A112.18.1/CSA B125.1, NSF/ANSI 372, NSF/ANSI 61, NSF/ANSI/CAN 61, NSF/ANSI/CAN 61-9:Q≤1, ICC/ANSI A117.1, CEC Listed, CALGreen, Massachusetts Accepted, LISTED ID: SHXCBE307\*