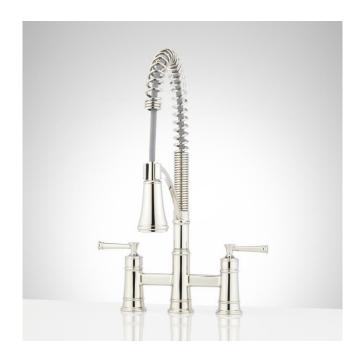

## BEASLEY BRIDGE KITCHEN FAUCET WITH PULL-DOWN SPRING SPOUT

SKU: 955095 Code: SHXCBE307