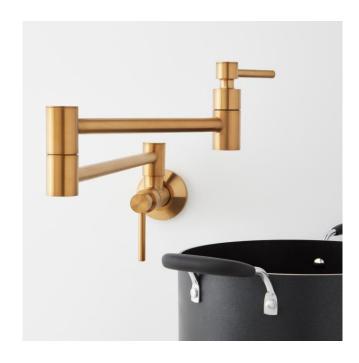

## MODERN RETRACTABLE WALL-MOUNT POT FILLER FAUCET

SKU: 955096

Code: SH497775, SH497776, SH497777, SH497778, SH497779, SH497780, SH497782

## **FEATURES**

Installation Type: Wall Mount

Flow Rate: 4.8 gpm (18.2 L/min) @ 60 psi

Cartridge Type: Ceramic Disc

**Swivel Spout: Yes** 

ASME A112.18.1/CSA B125.1, NSF/ANSI 372, NSF/ANSI 61, NSF/ANSI/CAN 61, NSF/ANSI/CAN 61-9:Q≤1, LISTED ID: SH349721XX