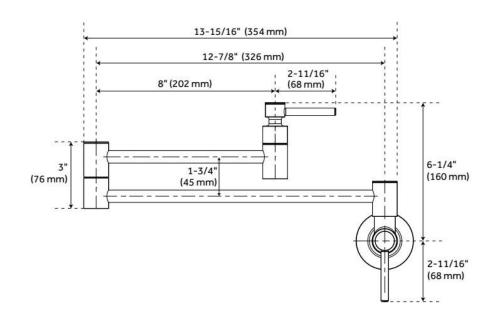

## **ADDITIONAL FEATURES**

• Made of high quality materials.

• Overall reach: 23-1/2".

• Measures 13-15/16" across when folded against the wall.

• Overall length when open: 24-5/8".

REVISED 6/28/2024