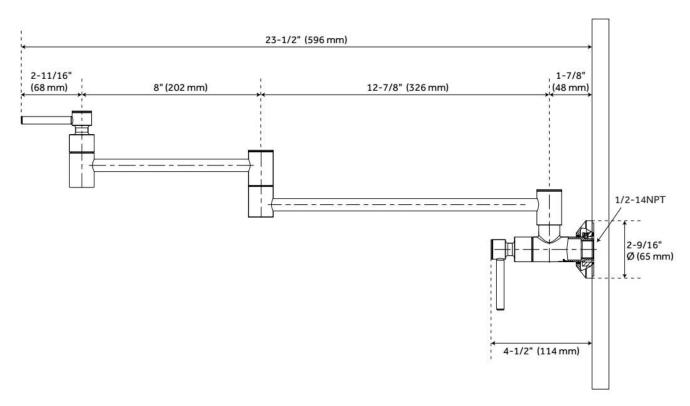

## **ADDITIONAL FEATURES**

• Made of high quality materials.

• Overall reach: 23-1/2".

• Measures 13-15/16" across when folded against the wall.

• Overall length when open: 24-5/8".

REVISED 6/28/2024