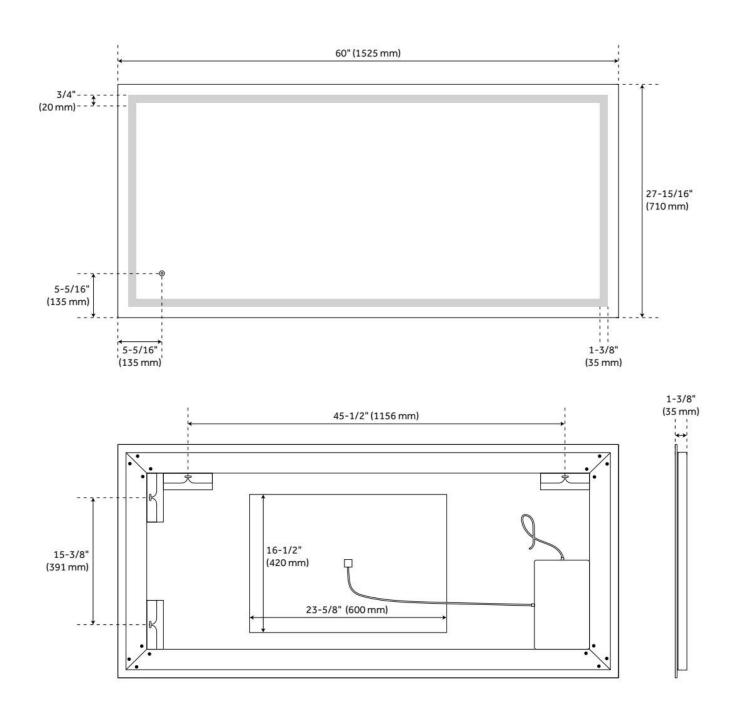

#### **ADDITIONAL FEATURES**

- 24" Mirror overall dimensions: 24" W x 31-7/8" H.
- 56" Mirror overall dimensions: 55-15/16" W x 36" H.
- 60" Mirror overall dimensions: 60" W x 27-15/16" H.
- Frosted LED diffuser.
- CRI 90 LED with tunable brightness and tunable color temperature are included.
- Utilizes a copper-free silver mirror to provide a crisp, smooth, and true reflection.
- Surface-mounted touch switch.
- All dimensions are (±1/2").