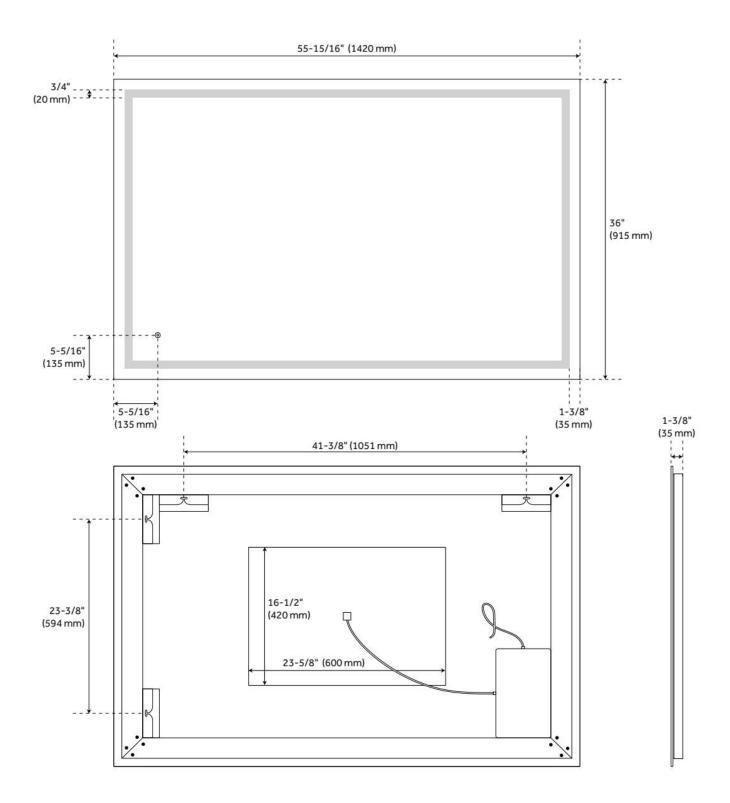

#### **ADDITIONAL FEATURES**

- 24" Mirror overall dimensions: 24" W x 31-7/8" H.
- 56" Mirror overall dimensions: 55-15/16" W x 36" H.
- 60" Mirror overall dimensions: 60" W x 27-15/16" H.
- Frosted LED diffuser.
- CRI 90 LED with tunable brightness and tunable color temperature are included.
- Utilizes a copper-free silver mirror to provide a crisp, smooth, and true reflection.
- Surface-mounted touch switch.
- All dimensions are (±1/2").