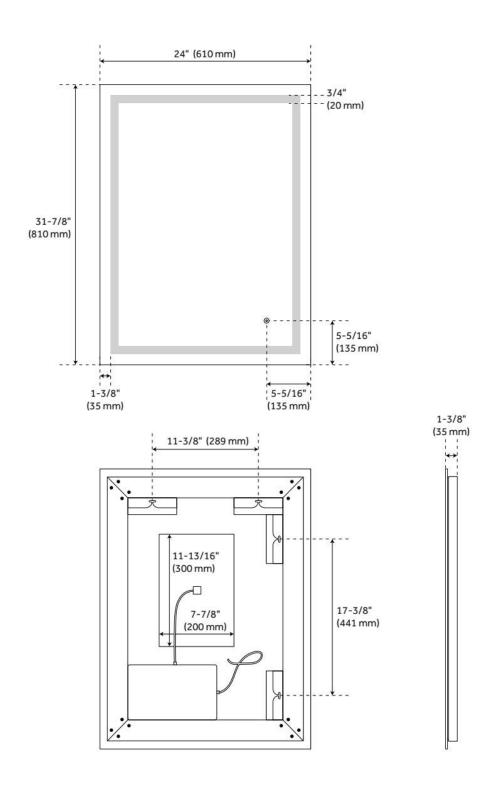

#### **ADDITIONAL FEATURES**

- 24" Mirror overall dimensions: 24" W x 31-7/8" H.
- 56" Mirror overall dimensions: 55-15/16" W x 36" H.
- 60" Mirror overall dimensions: 60" W x 27-15/16" H.
- Frosted LED diffuser.
- CRI 90 LED with tunable brightness and tunable color temperature are included.
- Utilizes a copper-free silver mirror to provide a crisp, smooth, and true reflection.
- Surface-mounted touch switch.
- All dimensions are (±1/2").