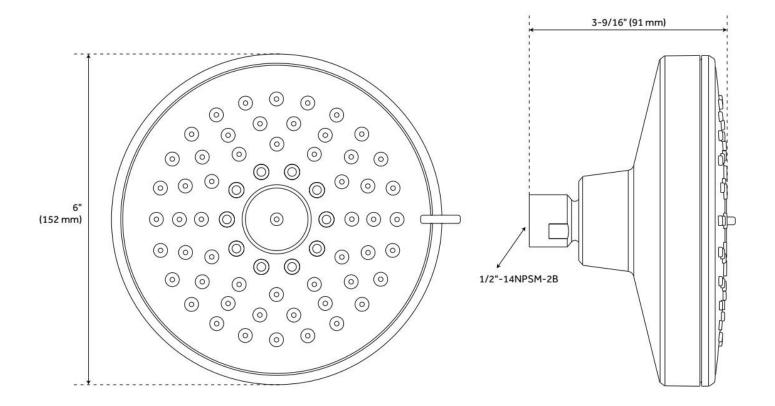

## 6" ROUND MULTIFUNCTION 1.75 GPM SHOWER HEAD

SKU: 955102-175 Code: SH441153

## FEATURES

Material: ABS Shower Head Spray: Full Shower Head Flow Rate: 1.75 gpm (6.6 L/min) @ 80 psi

ASME A112.18.1/CSA B125.1, CEC Listed, WaterSense by IAPMO, Massachusetts Accepted, LISTED ID: SH441153\*\*

## **ADDITIONAL FEATURES**

- Brass ball joint
- Easy clean rubber nozzles

REVISED 10/1/2024