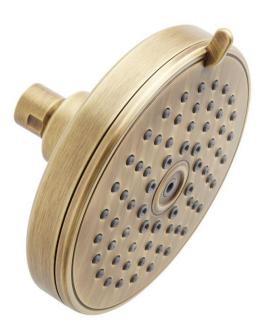

## 6" ROUND MULTIFUNCTION 1.75 GPM SHOWER HEAD

SKU: 955102-175 Code: SH441153

## FEATURES

Material: ABS Shower Head Spray: Full Shower Head Flow Rate: 1.75 gpm (6.6 L/min) @ 80 psi

ASME A112.18.1/CSA B125.1, CEC Listed, WaterSense by IAPMO, Massachusetts Accepted, LISTED ID: SH441153\*\*

## **ADDITIONAL FEATURES**

- Brass ball joint
- Easy clean rubber nozzles

REVISED 10/1/2024