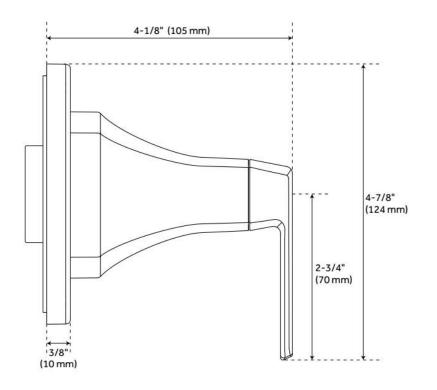

## SEFINA IN-WALL SHOWER VOLUME CONTROL HANDLE

SKU: 955153

Code: SHSF9007, SH6020, SH6040

# SEFINA IN-WALL SHOWER VOLUME CONTROL HANDLE

SKU: 955153

Code: SHSF9007, SH6020, SH6040

REVISED 1/8/2025