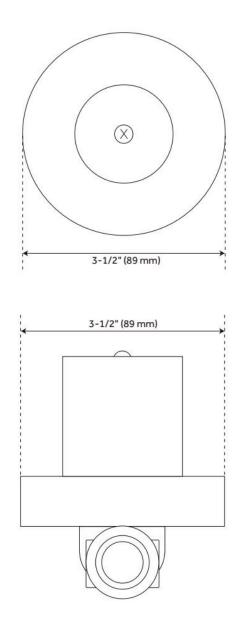

## SEFINA IN-WALL SHOWER VOLUME CONTROL HANDLE

SKU: 955153

Code: SHSF9007, SH6020, SH6040

#### **FEATURES**

Material: Metal

Cartridge Type: Ceramic Disc

ASME A112.18.1/CSA B125.1, Massachusetts Accepted, LISTED ID: SHSF9007XX, SH6020, SH6040

### **ADDITIONAL FEATURES**

Volume control rouph-in valve:

- Intended for use with a thermostatic valve and trim.
- Bronze valve body.
- Ceramic cartridge.

REVISED 1/8/2025

# SEFINA IN-WALL SHOWER VOLUME CONTROL HANDLE

SKU: 955153

Code: SHSF9007, SH6020, SH6040

REVISED 1/8/2025