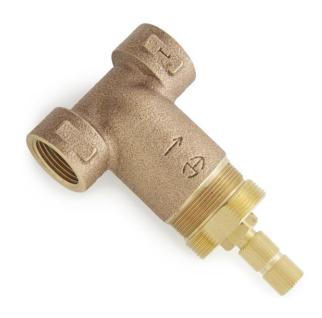

## **VOLUME CONTROL ROUGH-IN VALVE**

SKU: 948546

Code: SH6020, SH6040

ASME A112.18.1/CSA B125.1, Massachusetts Accepted, LISTED ID: SH6020, SH6040

### **ADDITIONAL FEATURES**

- Intended for use with a thermostatic valve and trim.
- Bronze valve body.
- Ceramic cartridge.

REVISED 11/21/2024

## **VOLUME CONTROL ROUGH-IN VALVE**

SKU: 948546

Code: SH6020, SH6040

REVISED 11/21/2024