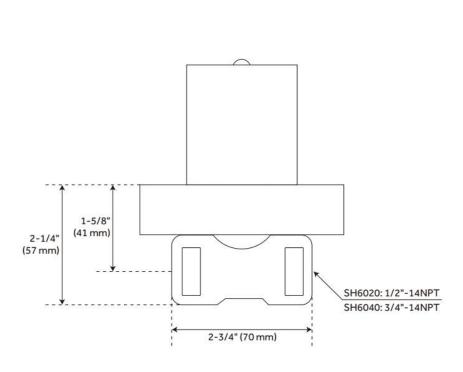

## **VOLUME CONTROL ROUGH-IN VALVE**

SKU: 948546

Code: SH6020, SH6040

ASME A112.18.1/CSA B125.1, Massachusetts Accepted, LISTED ID: SH6020, SH6040

### **ADDITIONAL FEATURES**

- Intended for use with a thermostatic valve and trim.
- Bronze valve body.
- Ceramic cartridge.

REVISED 11/21/2024

## **VOLUME CONTROL ROUGH-IN VALVE**

SKU: 948546

Code: SH6020, SH6040

REVISED 11/21/2024