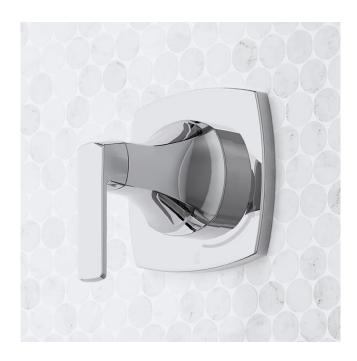

## SEFINA IN-WALL SHOWER VOLUME CONTROL HANDLE

SKU: 955153

Code: SHSF9007, SH6020, SH6040

# SEFINA IN-WALL SHOWER VOLUME CONTROL HANDLE

SKU: 955153

Code: SHSF9007, SH6020, SH6040

REVISED 1/8/2025