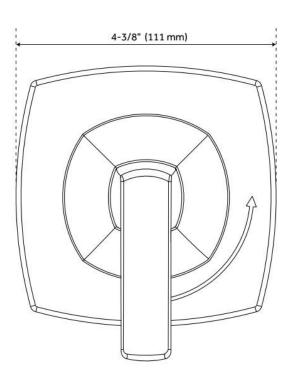

## SEFINA IN-WALL SHOWER VOLUME CONTROL HANDLE

SKU: 955153

Code: SHSF9007, SH6020, SH6040

# SEFINA IN-WALL SHOWER VOLUME CONTROL HANDLE

SKU: 955153

Code: SHSF9007, SH6020, SH6040

REVISED 1/8/2025