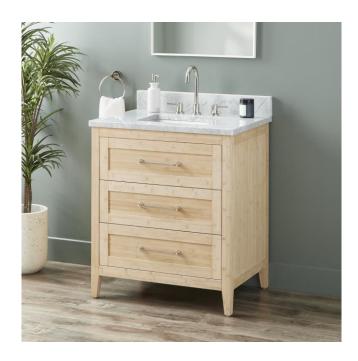

## 30" ARRIETTY VANITY - RECT UNDERMOUNT SINK - NATURAL BAMBOO

SKU: 955154-30-rumb

Code: SH559159, SH559160, SH559161, SH559163, SH559164, SH559165, SH559166, SH559167

## **FEATURES**

Material: Bamboo

Product Finish: Natural Bamboo

Number of Drawers: 3 Soft-Close Slides: Yes Dovetail Drawers: Yes Adjustable Shelves: No Electrical Outlet: No

Hardware Finish: Polished Nickel

## **ADDITIONAL FEATURES**

- Includes a matching backsplash and white porcelain sink.
- Polished Carrara Marble is sourced from Italy.
- Each stone top is carved from a single piece of stone and will feature natural variations.
- See Installation Instructions for directions to attach the vanity top and sink.
- All dimensions are (± 1/2").