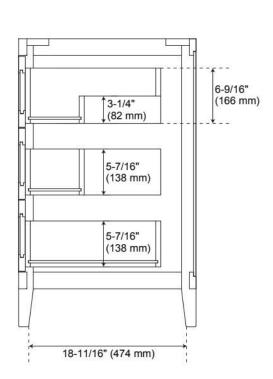

## **FEATURES**

Material: Bamboo

Product Finish: Natural Bamboo

Number of Drawers: 3 Soft-Close Slides: Yes Dovetail Drawers: Yes Adjustable Shelves: No Electrical Outlet: No

Hardware Finish: Polished Nickel

## **ADDITIONAL FEATURES**

- Includes a matching backsplash and white porcelain sink.
- Polished Carrara Marble is sourced from Italy.
- Each stone top is carved from a single piece of stone and will feature natural variations.
- See Installation Instructions for directions to attach the vanity top and sink.
- All dimensions are (± 1/2").