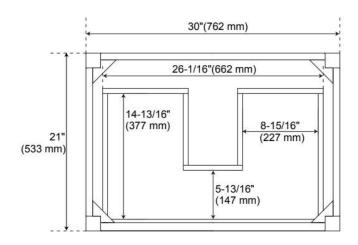

## **ADDITIONAL FEATURES**

- Includes a matching backsplash and white porcelain sink.
- Polished Carrara Marble is sourced from Italy.
- Each stone top is carved from a single piece of stone and will feature natural variations.
- See Installation Instructions for directions to attach the vanity top and sink.
- All dimensions are (± 1/2").