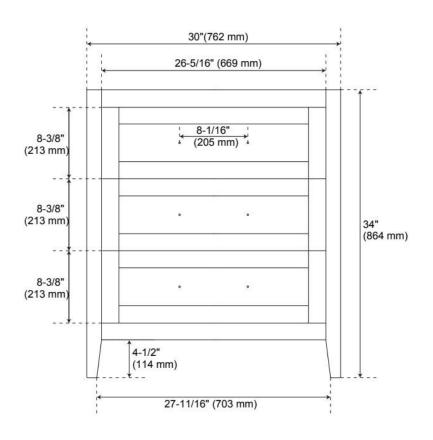

## **ADDITIONAL FEATURES**

- Includes a matching backsplash and white porcelain sink.
- Polished Carrara Marble is sourced from Italy.
- Each stone top is carved from a single piece of stone and will feature natural variations.
- See Installation Instructions for directions to attach the vanity top and sink.
- All dimensions are (± 1/2").