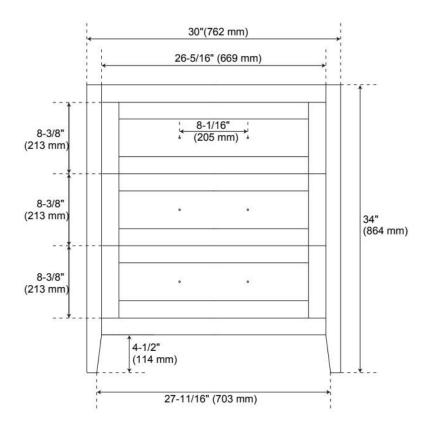

## **FEATURES**

Material: Bamboo

Product Finish: Natural Bamboo

Number of Drawers: 3 Soft-Close Slides: Yes **Dovetail Drawers: Yes** Adjustable Shelves: No **Electrical Outlet: No** 

Hardware Finish: Polished Nickel

Hardware Material: Brass Built-In Adjusters: Yes

ASME A112.19.2/CSA B45.1, Massachusetts Accepted, LISTED ID: 506895