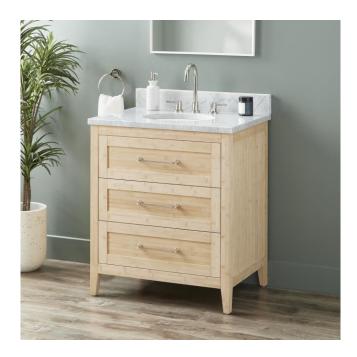

## 30" ARRIETTY VANITY - UNDERMOUNT SINK -NATURAL BAMBOO

SKU: 955154-30-um

Code: SH559156, SH559157, SH559158

## 30" ARRIETTY VANITY - UNDERMOUNT SINK - NATURAL BAMBOO

SKU: 955154-30-um

Code: SH559156, SH559157, SH559158

REVISED 12/13/2024