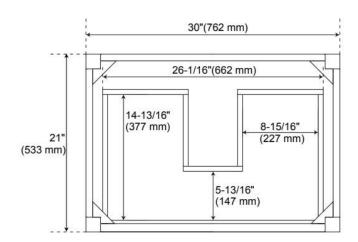

## **ADDITIONAL FEATURES**

- Includes a matching backsplash and white porcelain sink.
- Polished Carrara Marble is sourced from Italy.
- Each stone top is carved from a single piece of stone and will feature natural variations.
- See Installation Instructions for directions to attach the vanity top and sink.
- All dimensions are (± 1/2").