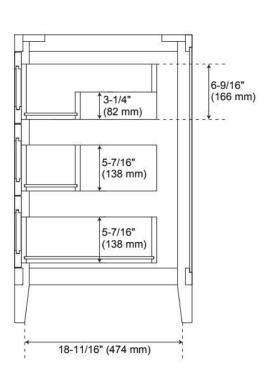

## **FEATURES**

Material: Bamboo

Product Finish: Natural Bamboo

Number of Drawers: 3 Soft-Close Slides: Yes **Dovetail Drawers: Yes** Adjustable Shelves: No **Electrical Outlet: No** 

Hardware Finish: Polished Nickel