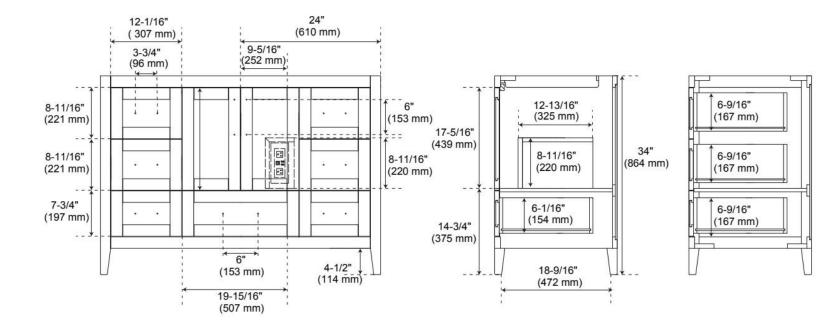

## FEATURES

Material: Bamboo Product Finish: Natural Bamboo Number of Doors: 2 Number of Drawers: 7 Soft-Close Hinges: Yes Soft-Close Slides: Yes Dovetail Drawers: Yes Adjustable Shelves: No Electrical Outlet: Yes Hardware Finish: Polished Nickel Hardware Material: Brass Built-In Adjusters: Yes

## **ADDITIONAL FEATURES**

- A built-in power box features two outlets and two USB ports.
- Includes a matching backsplash and white porcelain sink.
- Polished Carrara Marble is sourced from Italy.
- Each stone top is carved from a single piece of stone and will feature natural variations.
- See Installation Instructions for directions to attach the vanity top and sink.
- All dimensions are (± 1/2").