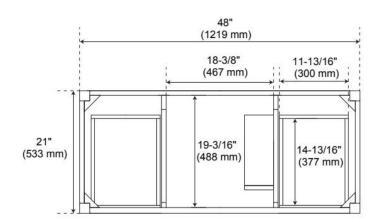

## **ADDITIONAL FEATURES**

- A built-in power box features two outlets and two USB ports.
- Includes a matching backsplash and white porcelain sink.
- Polished Carrara Marble is sourced from Italy.
- Each stone top is carved from a single piece of stone and will feature natural variations.
- See Installation Instructions for directions to attach the vanity top and sink.
- All dimensions are (± 1/2").