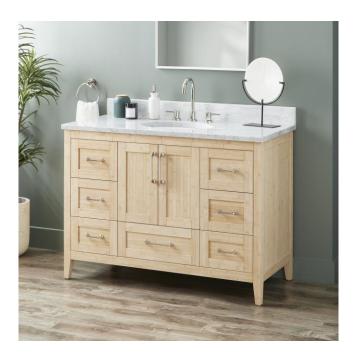

## 48" ARRIETTY VANITY WITH OUTLET - UNDERMOUNT SINK - NATURAL BAMBOO

SKU: 955154-48-um Code: SH559168, SH559169, SH559170