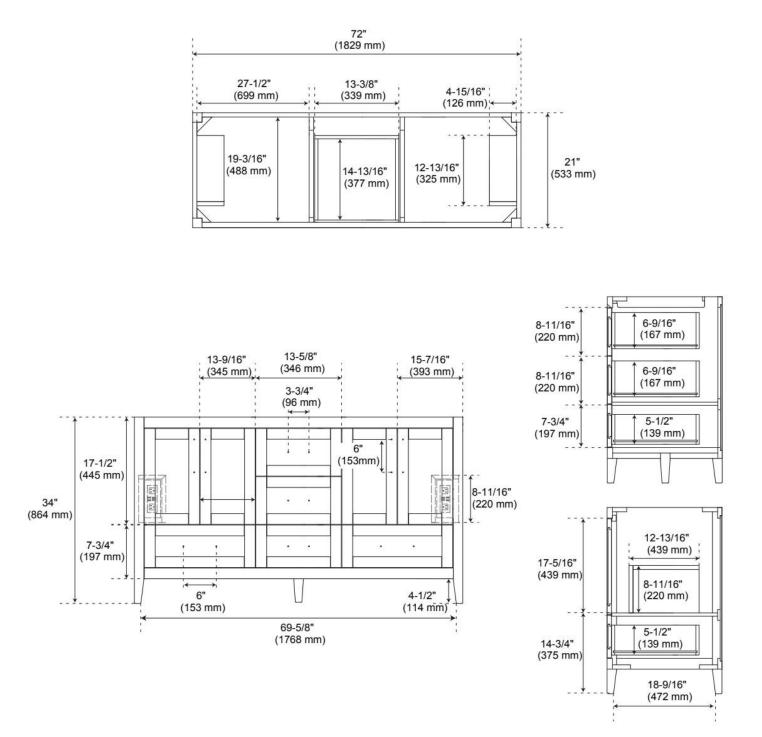

### **ADDITIONAL FEATURES**

- Two built-in power boxes (located behind each set of doors) feature two outlets and two USB ports each.
- Includes a matching backsplash and white porcelain sinks.
- Polished Carrara Marble is sourced from Italy.
- Each stone top is carved from a single piece of stone and will feature natural variations.
- See Installation Instructions for directions to attach the vanity top and sinks.
- All dimensions are (± 1/2").