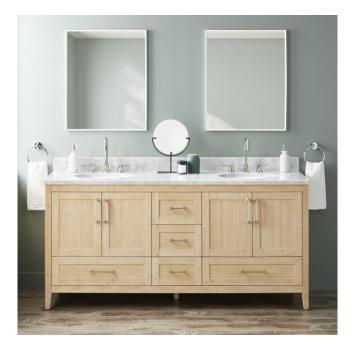

# 72" ARRIETTY VANITY WITH OUTLETS - UNDERMOUNT SINKS - NATURAL BAMBOO

SKU: 955154-72-um Code: SH559192, SH559193, SH559194

### FEATURES

Material: Bamboo Product Finish: Natural Bamboo Number of Doors: 4 Number of Drawers: 5 Soft-Close Hinges: Yes Soft-Close Slides: Yes Dovetail Drawers: Yes Adjustable Shelves: No Electrical Outlet: Yes Hardware Finish: Polished Nickel Hardware Material: Brass Built-In Adjusters: Yes

### **ADDITIONAL FEATURES**

- Two built-in power boxes (located behind each set of doors) feature two outlets and two USB ports each.
- Includes a matching backsplash and white porcelain sinks.
- Polished Carrara Marble is sourced from Italy.
- Each stone top is carved from a single piece of stone and will feature natural variations.
- See Installation Instructions for directions to attach the vanity top and sinks.
- All dimensions are (± 1/2").