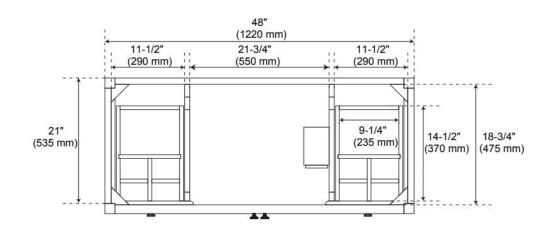

## **FEATURES**

Material: Mahogany

Product Finish: Winterland Walnut

Number of Doors: 2 Number of Drawers: 4 Soft-Close Hinges: Yes Soft-Close Slides: Yes

Full Extension Drawer Slides: Yes

Dovetail Drawers: Yes Adjustable Shelves: No Electrical Outlet: Yes

## **ADDITIONAL FEATURES**

- A built-in power box features two outlets and two USB ports.
- Removable drawer dividers included to customize to your storage needs.
- Wood frame with engineered wood back and side panels, mahogany door panels.
- Includes a matching backsplash and white porcelain sink.
- Polished Carrara Marble is sourced from Italy.
- Each stone top is carved from a single piece of stone and will feature natural variations.
- See Installation Instructions for directions to attach the vanity top and sink.
- All dimensions are (± 1/2").
- Wood finish samples available.