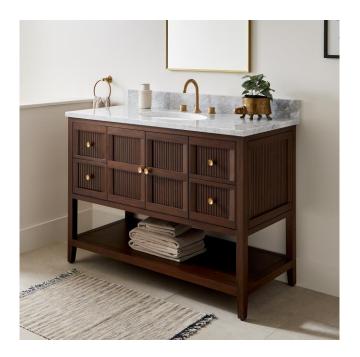

## 48" NIKOLAI VANITY WITH OUTLET - UNDERMOUNT SINK - WINTERLAND WALNUT

SKU: 955155-48-um

Code: SH559260, SH559261, SH559262

## 48" NIKOLAI VANITY WITH OUTLET - UNDERMOUNT SINK - WINTERLAND WALNUT

SKU: 955155-48-um

Code: SH559260, SH559261, SH559262

REVISED 3/10/2025