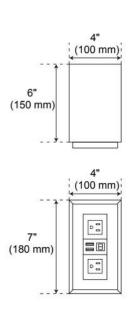

## **ADDITIONAL FEATURES**

- A built-in power box features two outlets and two USB ports.
- Removable drawer dividers included to customize to your storage needs.
- Wood frame with engineered wood back and side panels, mahogany door panels.
- Includes a matching backsplash and white porcelain sink.
- Polished Carrara Marble is sourced from Italy.
- Each stone top is carved from a single piece of stone and will feature natural variations.
- See Installation Instructions for directions to attach the vanity top and sink.
- All dimensions are (± 1/2").
- Wood finish samples available.