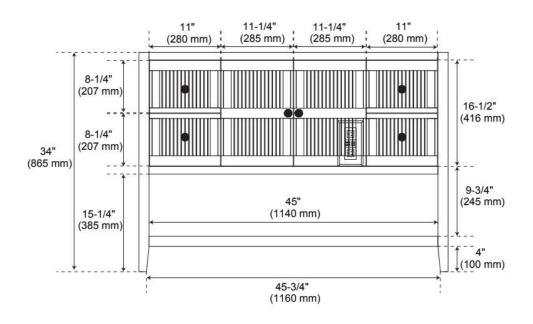

## **FEATURES**

Material: Mahogany

Product Finish: Winterland Walnut

Number of Doors: 2 Number of Drawers: 4 Soft-Close Hinges: Yes Soft-Close Slides: Yes

Full Extension Drawer Slides: Yes

Dovetail Drawers: Yes Adjustable Shelves: No Electrical Outlet: Yes

## **ADDITIONAL FEATURES**

- A built-in power box features two outlets and two USB ports.
- Removable drawer dividers included to customize to your storage needs.
- Wood frame with engineered wood back and side panels, mahogany door panels.
- Includes a matching backsplash and white porcelain sink.
- Polished Carrara Marble is sourced from Italy.
- Each stone top is carved from a single piece of stone and will feature natural variations.
- See Installation Instructions for directions to attach the vanity top and sink.
- All dimensions are (± 1/2").
- Wood finish samples available.