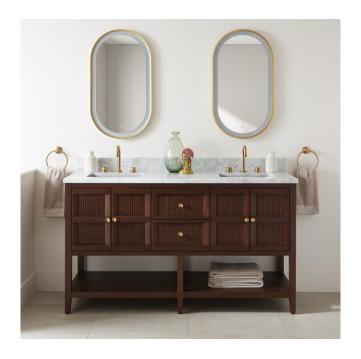

## 60" NIKOLAI VANITY WITH OUTLETS - RECT UNDERMOUNT SINKS - WINTERLAND WALNUT

SKU: 955155-60-rumb

Code: SH559263, SH559264, SH559265, SH559266, SH559267, SH559268, SH559269, SH559270

## **FEATURES**

Material: Mahogany

Product Finish: Winterland Walnut

Number of Doors: 4 Number of Drawers: 2 Soft-Close Hinges: Yes Soft-Close Slides: Yes

Full Extension Drawer Slides: Yes

Dovetail Drawers: Yes Adjustable Shelves: No Electrical Outlet: Yes

Hardware Finish: Brushed Gold Hardware Material: Brass Built-In Adjusters: Yes

LISTED ID: BY213-D01, 506894

## **ADDITIONAL FEATURES**

- Two built-in power boxes (located behind each set of doors) feature two outlets and two USB ports each.
- Removable drawer dividers included to customize to your storage needs.
- Wood frame with engineered wood back and side panels, mahogany door panels.
- Includes a matching backsplash and white porcelain sinks.
- Polished Carrara Marble is sourced from Italy.
- Each stone top is carved from a single piece of stone and will feature natural variations.
- All dimensions are (± 1/2").
- Wood finish samples available.