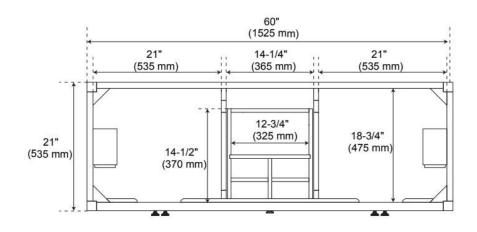

## **ADDITIONAL FEATURES**

- Two built-in power boxes (located behind each set of doors) feature two outlets and two USB ports each.
- Removable drawer dividers included to customize to your storage needs.
- Wood frame with engineered wood back and side panels, mahogany door panels.
- Includes a matching backsplash and white porcelain sinks.
- Polished Carrara Marble is sourced from Italy.
- Each stone top is carved from a single piece of stone and will feature natural variations.
- All dimensions are (± 1/2").
- Wood finish samples available.