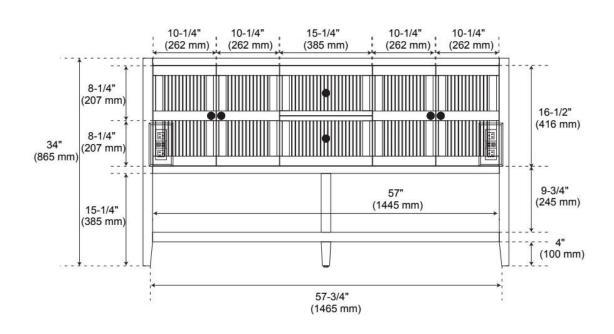

## **ADDITIONAL FEATURES**

- Two built-in power boxes (located behind each set of doors) feature two outlets and two USB ports each.
- Removable drawer dividers included to customize to your storage needs.
- Wood frame with engineered wood back and side panels, mahogany door panels.
- Includes a matching backsplash and white porcelain sinks.
- Polished Carrara Marble is sourced from Italy.
- Each stone top is carved from a single piece of stone and will feature natural variations.
- All dimensions are (± 1/2").
- Wood finish samples available.