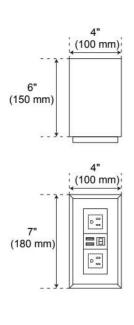

## **ADDITIONAL FEATURES**

- Two built-in power boxes (located behind each set of doors) feature two outlets and two USB ports each.
- Removable drawer dividers included to customize to your storage needs.
- Wood frame with engineered wood back and side panels, mahogany door panels.
- Includes a matching backsplash and white porcelain sinks.
- Polished Carrara Marble is sourced from Italy.
- Each stone top is carved from a single piece of stone and will feature natural variations.
- All dimensions are (± 1/2").
- Wood finish samples available.