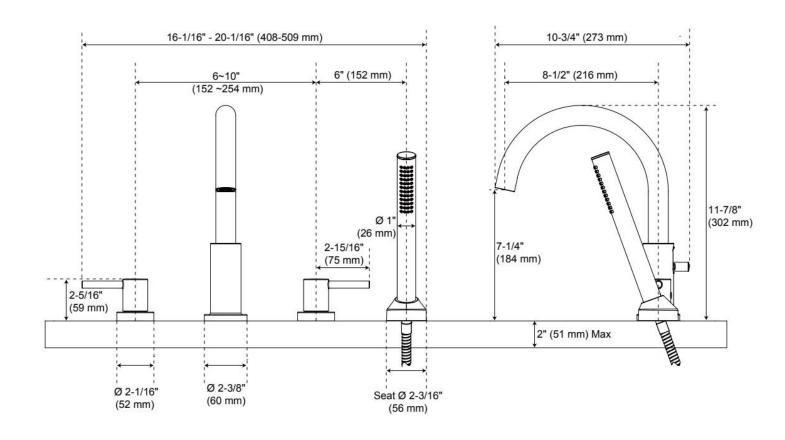

## **FEATURES**

Material: Metal construction for strength and durability

Faucet Centers: 6" - 10"
Installation Type: Deck Mount

Hand Shower Flow Rate: 1.75 gpm (6.6 L/min) @ 80 psi

Spray Type: Full

Cartridge Type: Ceramic Disc

Swivel Spout: No

Required for Installation: Required for installation: Rough-in

valve: SH674164

ASME A112.18.1/CSA B125.1, ICC/ANSI A117.1, CEC Listed, CALGreen, WaterSense by IAPMO, LISTED ID: SHLE4RTG\*, SH674164