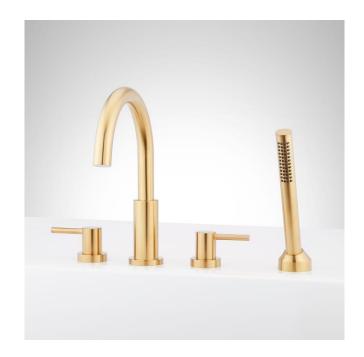

## LEXIA 4-HOLE ROMAN TUB FAUCET AND HAND SHOWER

SKU: 955162

Code: SHLE4RTG, SH674164