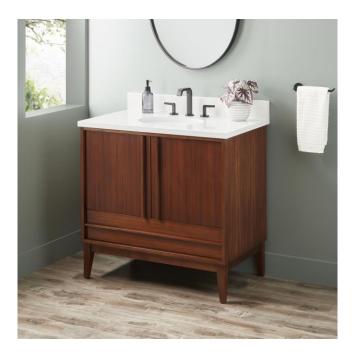

## 36" SYBILL MAHOGANY VANITY - OUTLET -UNDERMOUNT - WASHED WALNUT

SKU: 955207-36-um Code: SH560140, SH560141, SH560142

## FEATURES

Material: Wood Product Finish: Washed Walnut Number of Doors: 2 Number of Drawers: 1 Soft-Close Hinges: Yes Soft-Close Slides: Yes Full Extension Drawer Slides: Yes Dovetail Drawers: Yes Electrical Outlet: Yes Hardware Finish: Washed Walnut Hardware Material: Wood Built-In Adjusters: Yes

## **ADDITIONAL FEATURES**

- Wood frame with engineered wood panels.
- Includes a matching backsplash and white porcelain sink.
- Polished Carrara Marble is sourced from Italy.
- Each stone top is carved from a single piece of stone and will feature natural variations.
- See Installation Instructions for directions to attach the vanity top and sink.
- All dimensions are (± 1/2").
- Wood finish samples available.