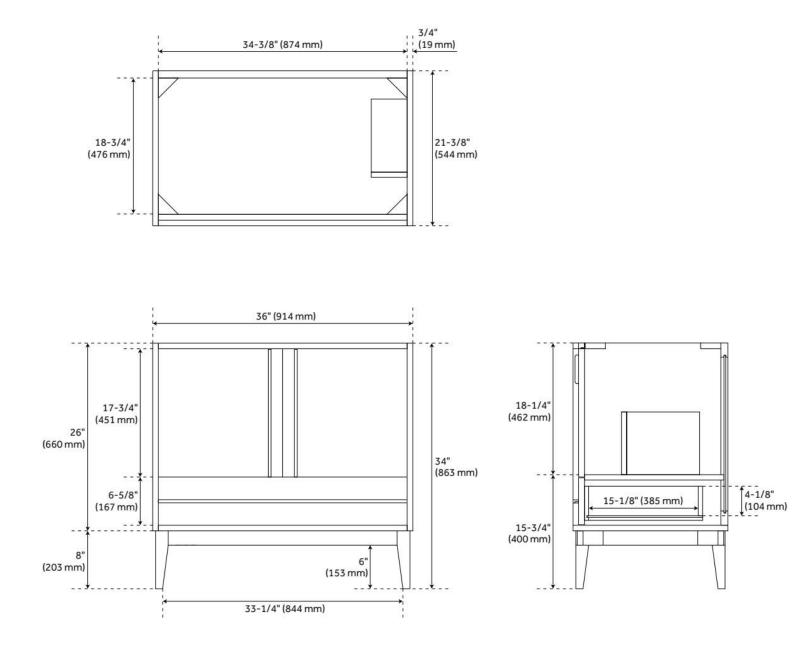

## **ADDITIONAL FEATURES**

- Wood frame with engineered wood panels.
- Includes a matching backsplash and white porcelain sink.
- Polished Carrara Marble is sourced from Italy.
- Each stone top is carved from a single piece of stone and will feature natural variations.
- See Installation Instructions for directions to attach the vanity top and sink.
- All dimensions are (± 1/2").
- Wood finish samples available.