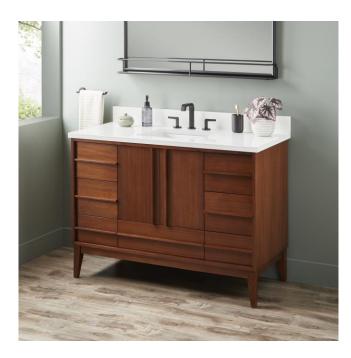

# 48" SYBILL MAHOGANY VANITY - OUTLET - RECT UNDERMOUNT - WASHED WALNUT

SKU: 955207-48-rumb

Code: SH560152, SH560153, SH560154, SH560155, SH560156, SH560157, SH560158, SH560159, SH560160

## 48" SYBILL MAHOGANY VANITY - OUTLET - RECT UNDERMOUNT - WASHED WALNUT