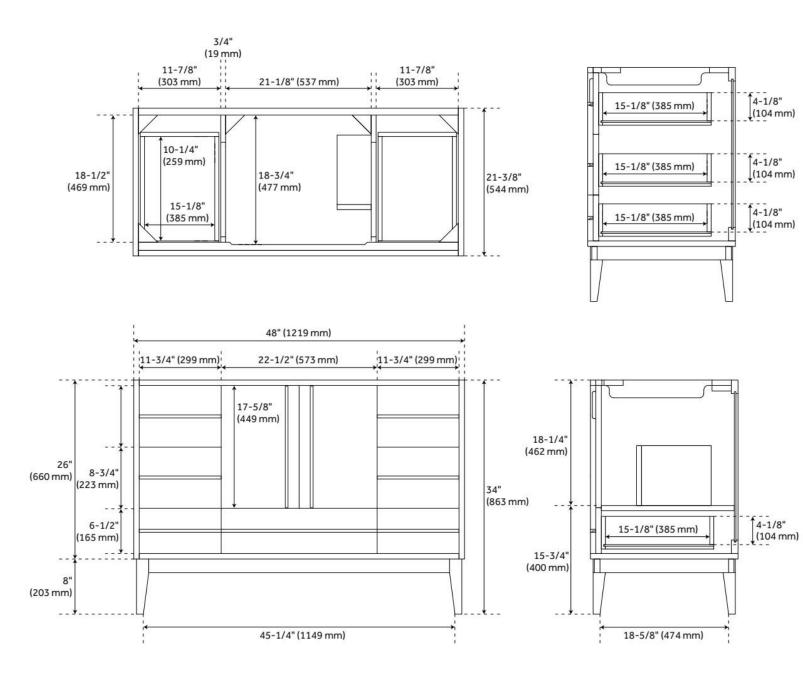

### **ADDITIONAL FEATURES**

- Wood frame with engineered wood panels.
- Includes a matching backsplash and white porcelain sink.
- Polished Carrara Marble is sourced from Italy.
- Each stone top is carved from a single piece of stone and will feature natural variations.
- See Installation Instructions for directions to attach the vanity top and sink.
- All dimensions are (± 1/2").
- Wood finish samples available.