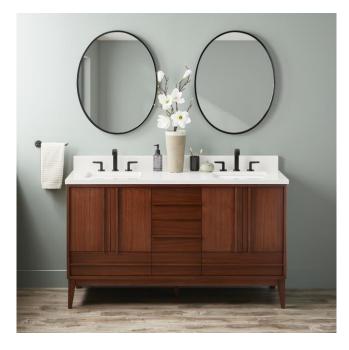

## 60" SYBILL MAHOGANY DOUBLE VANITY - OUTLETS -RECT UNDERMOUNT - WASHED WALNUT

SKU: 955207-60-rumb

Code: SH560164, SH560165, SH560166, SH560167, SH560168, SH560169, SH560170, SH560171, SH560172

## FEATURES

Material: Wood Product Finish: Washed Walnut Number of Doors: 4 Number of Drawers: 5 Soft-Close Hinges: Yes Soft-Close Slides: Yes Full Extension Drawer Slides: Yes Dovetail Drawers: Yes Electrical Outlet: Yes Hardware Finish: Washed Walnut Hardware Material: Wood Built-In Adjusters: Yes

## **ADDITIONAL FEATURES**

- Wood frame with engineered wood panels.
- Includes a matching backsplash and white porcelain sinks.
- Polished Carrara Marble is sourced from Italy.
- Each stone top is carved from a single piece of stone and will feature natural variations.
- See Installation Instructions for directions to attach the vanity top and sinks.
- All dimensions are (± 1/2").
- Wood finish samples available.