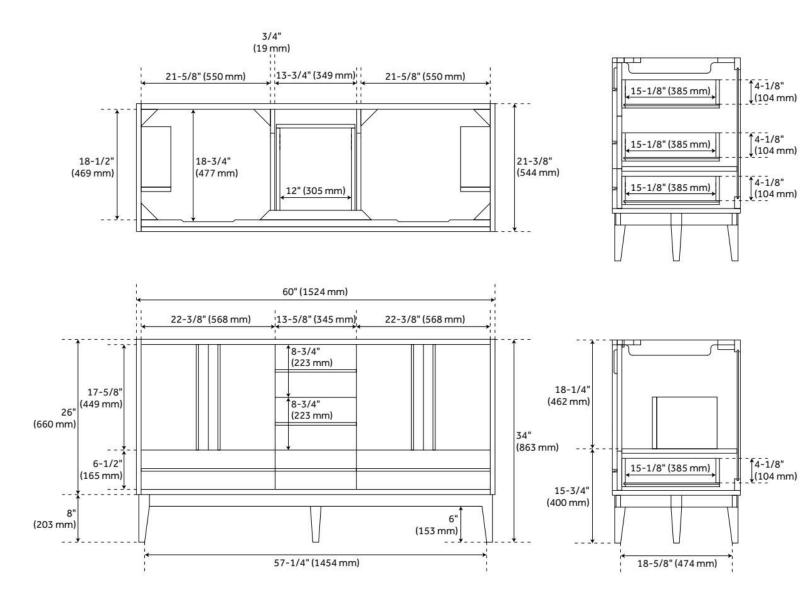

## **ADDITIONAL FEATURES**

- Wood frame with engineered wood panels.
- Includes a matching backsplash and white porcelain sinks.
- Polished Carrara Marble is sourced from Italy.
- Each stone top is carved from a single piece of stone and will feature natural variations.
- See Installation Instructions for directions to attach the vanity top and sinks.
- All dimensions are (± 1/2").
- Wood finish samples available.