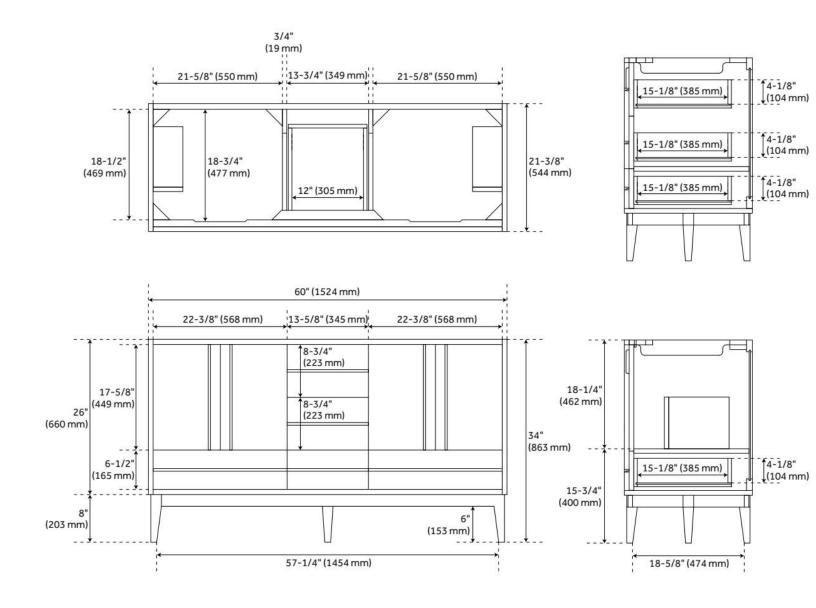

## **ADDITIONAL FEATURES**

- Wood frame with engineered wood panels.
- Includes a matching backsplash and white porcelain sinks.
- Polished Carrara Marble is sourced from Italy.
- Each stone top is carved from a single piece of stone and will feature natural variations.
- See Installation Instructions for directions to attach the vanity top and sinks.
- All dimensions are (± 1/2").
- Wood finish samples available.