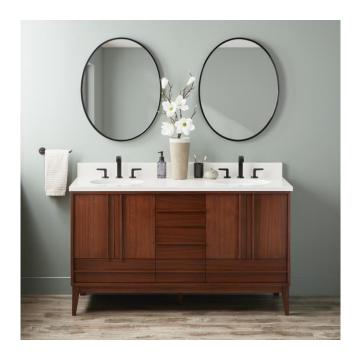

## 60" SYBILL MAHOGANY DOUBLE VANITY - OUTLETS - UNDERMOUNT - WASHED WALNUT

SKU: 955207-60-um

Code: SH560173, SH560174, SH560175

## **FEATURES**

Material: Wood

Product Finish: Washed Walnut

Number of Doors: 4 Number of Drawers: 5 Soft-Close Hinges: Yes Soft-Close Slides: Yes

Full Extension Drawer Slides: Yes

Dovetail Drawers: Yes Electrical Outlet: Yes

## **ADDITIONAL FEATURES**

- Wood frame with engineered wood panels.
- Includes a matching backsplash and white porcelain sinks.
- Polished Carrara Marble is sourced from Italy.
- Each stone top is carved from a single piece of stone and will feature natural variations.
- See Installation Instructions for directions to attach the vanity top and sinks.
- All dimensions are (± 1/2").
- Wood finish samples available.