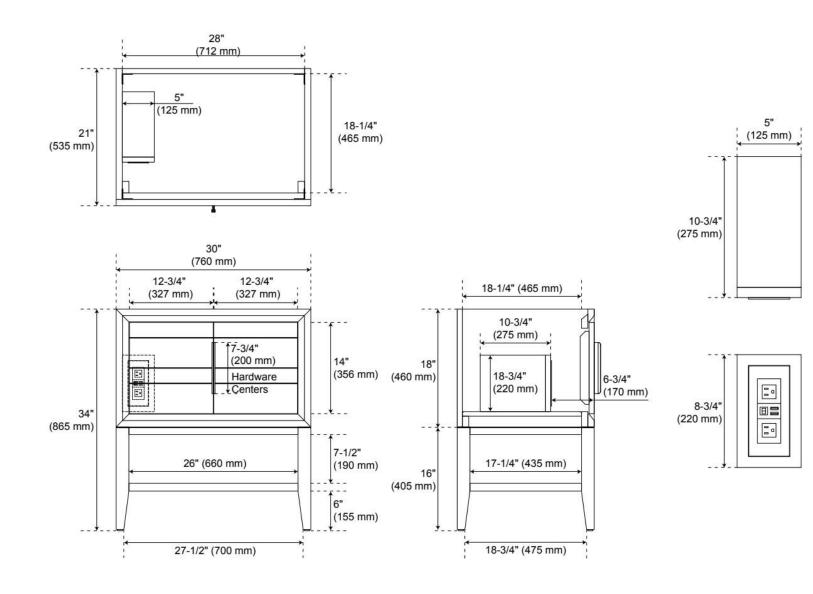

## 30" ALISO CONSOLE VANITY WITH UNDERMOUNT - OUTLETS - NATURAL TEAK

SKU: 955226-30-um

Code: SH560367, SH560368, SH560369

## **ADDITIONAL FEATURES**

- A built-in power box features two outlets and two USB ports.
- Includes a matching backsplash and white porcelain sink.
- Polished Carrara Marble is sourced from Italy.
- Each stone top is carved from a single piece of stone and will feature natural variations.
- See Installation Instructions for directions to attach the vanity top and sink.
- All dimensions are (± 1/2").
- Wood finish samples available.