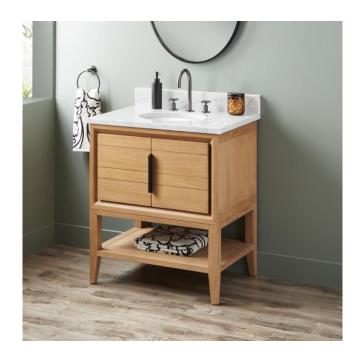

## 30" ALISO CONSOLE VANITY WITH UNDERMOUNT - OUTLETS - NATURAL TEAK

SKU: 955226-30-um

Code: SH560367, SH560368, SH560369

## **FEATURES**

Material: Teak

Product Finish: Natural Teak

Number of Doors: 2 Soft-Close Hinges: Yes Electrical Outlet: Yes Hardware Finish: Black Hardware Material: Steel Built-In Adjusters: Yes

UL-962A, CAN/CSA-C22.2 No. 308, LISTED ID: BY213-D01, 506895

## **ADDITIONAL FEATURES**

- A built-in power box features two outlets and two USB ports.
- Includes a matching backsplash and white porcelain sink.
- Polished Carrara Marble is sourced from Italy.
- Each stone top is carved from a single piece of stone and will feature natural variations.
- See Installation Instructions for directions to attach the vanity top and sink.
- All dimensions are (± 1/2").
- Wood finish samples available.