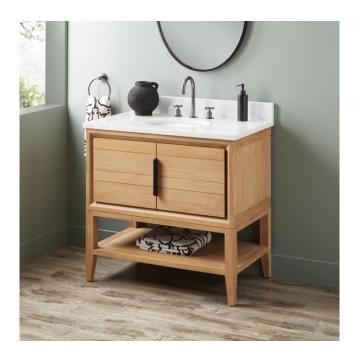

## 36" ALISO CONSOLE VANITY WITH UNDERMOUNT -OUTLETS - NATURAL TEAK

SKU: 955226-36-um Code: SH560379, SH560380, SH560381

## FEATURES

Material: Teak Product Finish: Natural Teak Number of Doors: 2 Soft-Close Hinges: Yes Electrical Outlet: Yes Hardware Finish: Black Hardware Material: Steel Built-In Adjusters: Yes

UL-962A, CAN/CSA-C22.2 No. 308, LISTED ID: BY213-D01, 506895

## **ADDITIONAL FEATURES**

- A built-in power box features two outlets and two USB ports.
- Includes a matching backsplash and white porcelain sink.
- Polished Carrara Marble is sourced from Italy.
- Each stone top is carved from a single piece of stone and will feature natural variations.
- See Installation Instructions for directions to attach the vanity top and sink.
- All dimensions are (± 1/2").
- Wood finish samples available.