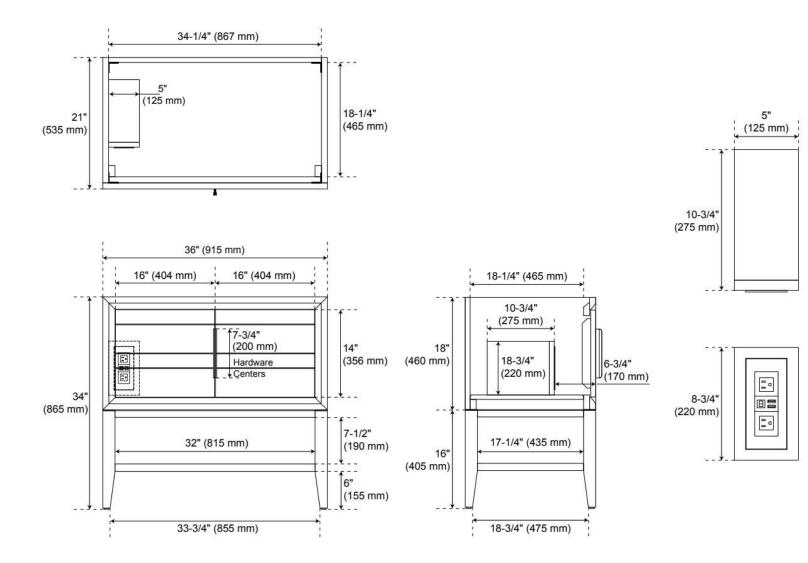

## **ADDITIONAL FEATURES**

- A built-in power box features two outlets and two USB ports.
- Includes a matching backsplash and white porcelain sink.
- Polished Carrara Marble is sourced from Italy.
- Each stone top is carved from a single piece of stone and will feature natural variations.
- See Installation Instructions for directions to attach the vanity top and sink.
- All dimensions are (± 1/2").
- Wood finish samples available.