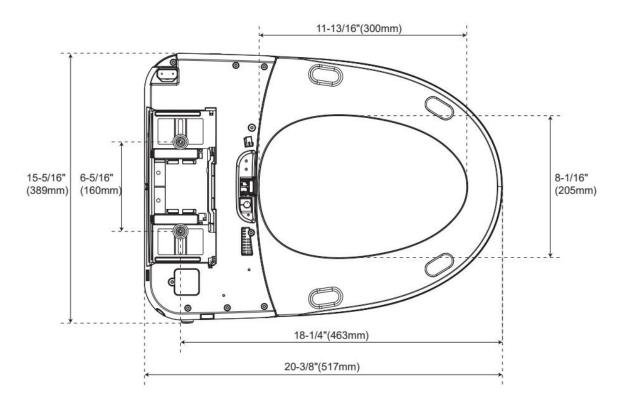

## ANGELOU ELONGATED ELECTRIC BIDET TOILET SEAT

SKU: 559646 Code: SHBDS203



**FEATURES** Product Finish: White

IAPMO EGS, IAPMO, ASME A112.4.2/CSA B45.16, Massachusetts Accepted, IAPMO EGS, UL 1431, CAN/CSA-C22.2 No. 64, CAN/CSA-C22.2 No. 68, LISTED ID: SHBDS203WH



## **ADDITIONAL FEATURES**

- Features auto open & close lid with an anti-bacterial seat.
- 6 levels of heated seat settings.
- Instant water heating with water temperature/ pressure adjustment.
- Front, oscillating & rear wash with warm air drying.
- Deodorizer.
- Night light.
- Water proof remote.
- Self-cleaning nozzle.
- Toilet not included.

## ANGELOU ELONGATED ELECTRIC BIDET TOILET SEAT

SKU: 559646 Code: SHBDS203





REVISED 3/4/2025

(ISI) SIGNATURE HARDWARE

signature hardware.com