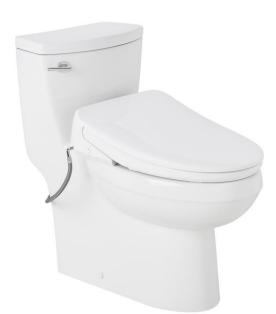

## ANGELOU ELONGATED ELECTRIC BIDET TOILET SEAT

SKU: 559646 Code: SHBDS203

**FEATURES** Product Finish: White

IAPMO EGS, IAPMO, ASME A112.4.2/CSA B45.16, Massachusetts Accepted, IAPMO EGS, UL 1431, CAN/CSA-C22.2 No. 64, CAN/CSA-C22.2 No. 68, LISTED ID: SHBDS203WH

## **ADDITIONAL FEATURES**

- Features auto open & close lid with an anti-bacterial seat.
- 6 levels of heated seat settings.
- Instant water heating with water temperature/ pressure adjustment.
- Front, oscillating & rear wash with warm air drying.
- Deodorizer.
- Night light.
- Water proof remote.
- Self-cleaning nozzle.
- Toilet not included.