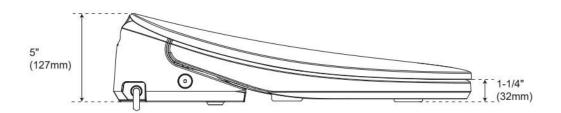

## ANGELOU ELONGATED ELECTRIC BIDET TOILET SEAT

SKU: 559646 Code: SHBDS203



**FEATURES** Product Finish: White

IAPMO EGS, IAPMO, ASME A112.4.2/CSA B45.16, Massachusetts Accepted, IAPMO EGS, UL 1431, CAN/CSA-C22.2 No. 64, CAN/CSA-C22.2 No. 68, LISTED ID: SHBDS203WH



## **ADDITIONAL FEATURES**

- Features auto open & close lid with an anti-bacterial seat.
- 6 levels of heated seat settings.
- Instant water heating with water temperature/ pressure adjustment.
- Front, oscillating & rear wash with warm air drying.
- Deodorizer.
- Night light.
- Water proof remote.
- Self-cleaning nozzle.
- Toilet not included.

## ANGELOU ELONGATED ELECTRIC BIDET TOILET SEAT

SKU: 559646 Code: SHBDS203





REVISED 3/4/2025

(ISI) SIGNATURE HARDWARE

signature hardware.com