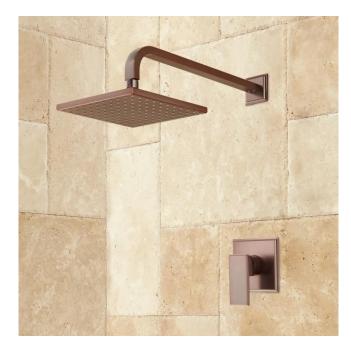

## RYLE WALL-MOUNT RAINFALL SHOWER SET

SKU: 934428 Code: SH421601, SH421605, SH421606

#### **FEATURES**

Installation Type: Wall Mount Features: Pressure-Balanced Design: Modern Material: Brass Base Plate Height: 4-3/4" Assembly Required: Yes Shape: Square Handle Type: Lever Installation Type: Wall Mount Base Plate Width: 4-3/4" Shower Head Installation Type: Wall Shower Head Material: Brass Shower Head Spray: Rainfall Shower Head Length: 7-3/4" Shower Head Width: 7-3/4" Shower Arm Included: Yes Shower Arm Extension: 15-3/4" Shower Head IPS: 1/2" Shower Head Swivel: Yes Valve Trim Width: 5-1/8" Valve Trim Height: 10-7/8" Shower Head Flow Rate: 1.8 gpm