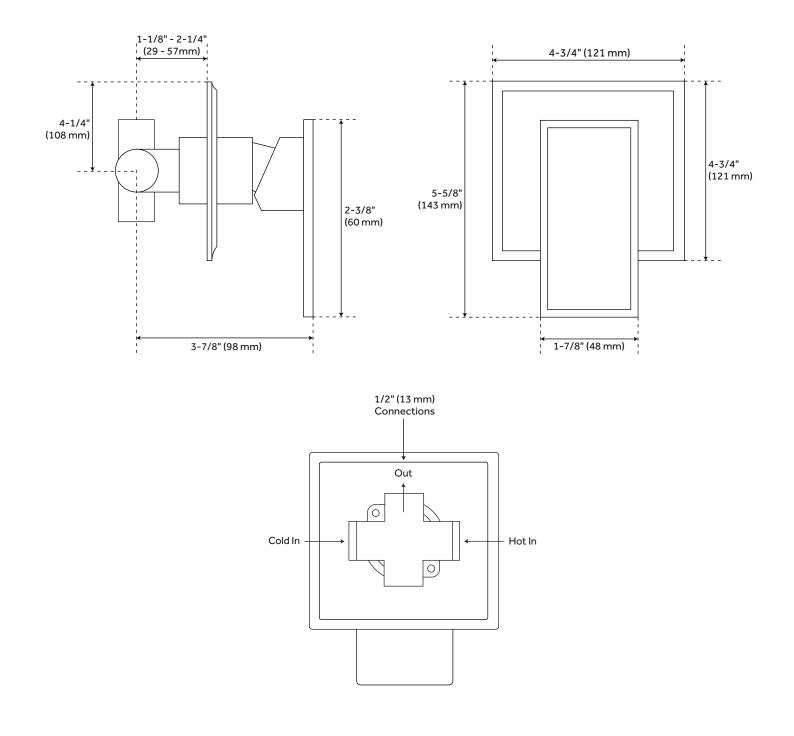

# RYLE SHOWER VALVE

SKU: 934428

All dimensions and specifications are nominal and may vary. Use actual products for accuracy in critical situations.

See Website For Warranty Information signaturehardware.com/warranty

#### **FEATURES**

Installation Type: Wall Mount Features: Pressure-Balanced Design: Modern Material: Brass Base Plate Height: 4-3/4" Assembly Required: Yes Shape: Square Handle Type: Lever Installation Type: Wall Mount Base Plate Width: 4-3/4" Shower Head Installation Type: Wall Shower Head Material: Brass Shower Head Spray: Rainfall Shower Head Length: 7-3/4" Shower Head Width: 7-3/4" Shower Arm Included: Yes Shower Arm Extension: 15-3/4" Shower Head IPS: 1/2" Shower Head Swivel: Yes Valve Trim Width: 5-1/8" Valve Trim Height: 10-7/8" Shower Head Flow Rate: 1.8 gpm

### RYLE WALL-MOUNT RAINFALL SHOWER SET

SKU: 934428 Code: SH421601, SH421605, SH421606

**ADDITIONAL FEATURES** 

- 1/2" FIP inlets/outlets.
- Valve has two outlets and comes with a brass plug to restrict flow to unused outlet. Both outlets can be used if purchased with a separate diverter valve.