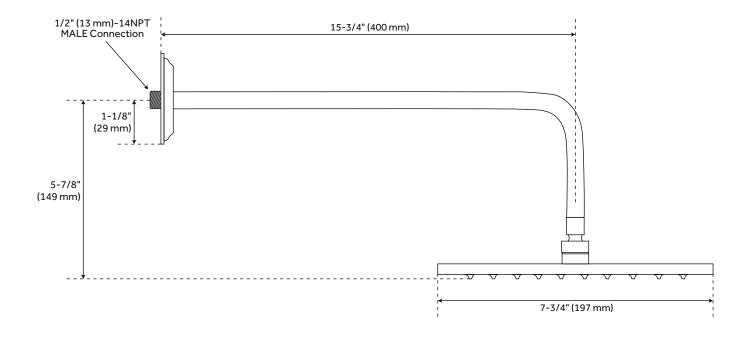

# RYLE WALL-MOUNT RAINFALL SHOWER HEAD

SKU: 934428

All dimensions and specifications are nominal and may vary. Use actual products for accuracy in critical situations.

See Website For Warranty Information signaturehardware.com/warranty

#### **FEATURES**

Installation Type: Wall Mount Features: Pressure-Balanced Design: Modern Material: Brass Base Plate Height: 4-3/4" Assembly Required: Yes Shape: Square Handle Type: Lever Installation Type: Wall Mount Base Plate Width: 4-3/4" Shower Head Installation Type: Wall Shower Head Material: Brass Shower Head Spray: Rainfall Shower Head Length: 7-3/4" Shower Head Width: 7-3/4" Shower Arm Included: Yes Shower Arm Extension: 15-3/4" Shower Head IPS: 1/2" Shower Head Swivel: Yes Valve Trim Width: 5-1/8" Valve Trim Height: 10-7/8" Shower Head Flow Rate: 1.8 gpm