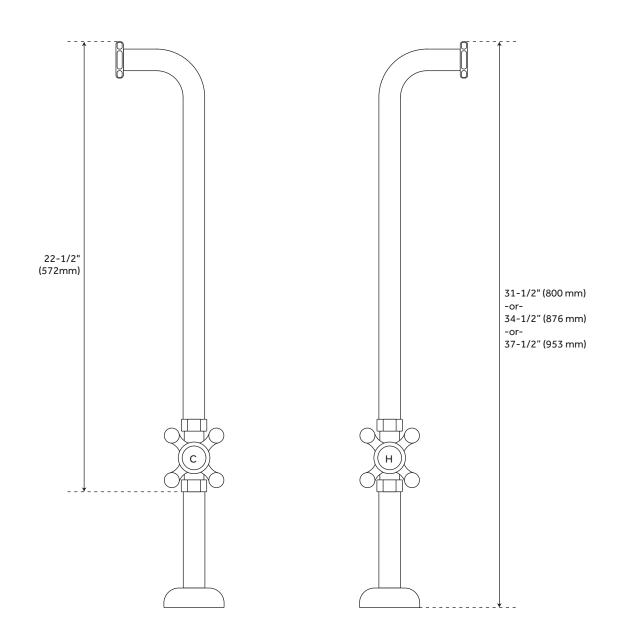

#### **ADDITIONAL FEATURES**

- 31-1/2", 34-1/2", and 37-1/2" H.
- 4" of total height is under floor.
- Completely freestanding; requires no supports except under floor.
- Heavy duty, 3/4" ID / 1" OD brass pipe.
- Four-ball, quarter turn cross handle shutoff valves with porcelain buttons.
- Designed for use with wall-mount faucets. Please note that centers will vary depending on which faucet is used with the supplies.