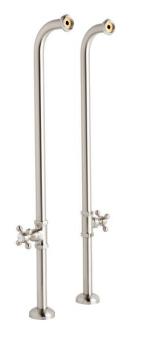

### HEAVY-DUTY FREESTANDING TUB SUPPLIES WITH SHUTOFF VALVES

#### **ADDITIONAL FEATURES**

- 31-1/2", 34-1/2", and 37-1/2" H.
- 4" of total height is under floor.
- Completely freestanding; requires no supports except under floor.
- Heavy duty, 3/4" ID / 1" OD brass pipe.
- Four-ball, quarter turn cross handle shutoff valves with porcelain buttons.
- Designed for use with wall-mount faucets. Please note that centers will vary depending on which faucet is used with the supplies.