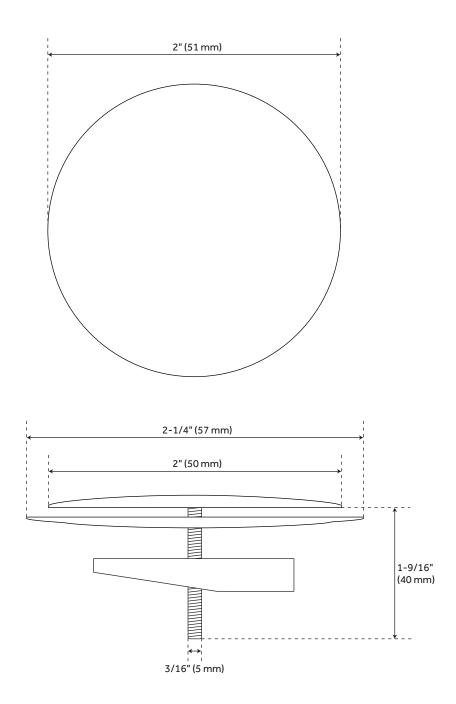

#### **FEATURES**

Material: Brass Length: 2" Width: 2"

REVISED 3/17/2023

#### **ADDITIONAL FEATURES**

- 2" solid brass faucet hole cover.
- Will support countertops with a max thickness of 1-3/8".

REVISED 3/17/2023

# 2" FAUCET HOLE COVER

SKU: 902828

SH131

All dimensions and specifications are nominal and may vary. Use actual products for accuracy in critical situations.