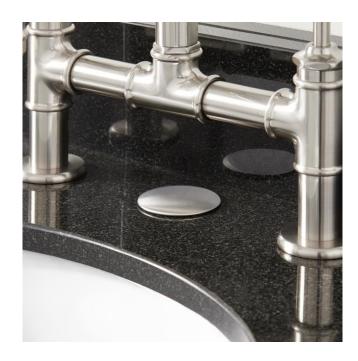

## 2" FAUCET HOLE COVER

SKU: 902828

Code: SH131, SH234641, SH213956, SH131BS, SH234647, SH482916, SH213959, SH482918, SH203502

#### **ADDITIONAL FEATURES**

- 2" solid brass faucet hole cover.
- Will support countertops with a max thickness of 1-3/8".

REVISED 3/17/2023