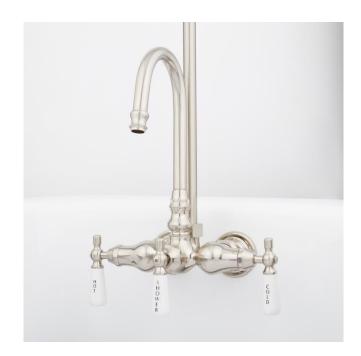

### **ADDITIONAL FEATURES**

- 'Hot', 'Cold' and 'Shower' porcelain handles.
- High quality brass leg tub valve with 9" high spout.
- 8" wall to spout.
- Must be installed with shower riser or hand shower (not included).
- 3-3/8" centers.
- Recommended for use only with the Bennington tub with angled straight faucet shanks, or any tub with a non-sloped, drain-end wall. Not recommended for use with the Celine, Miya, and Barrett tubs.