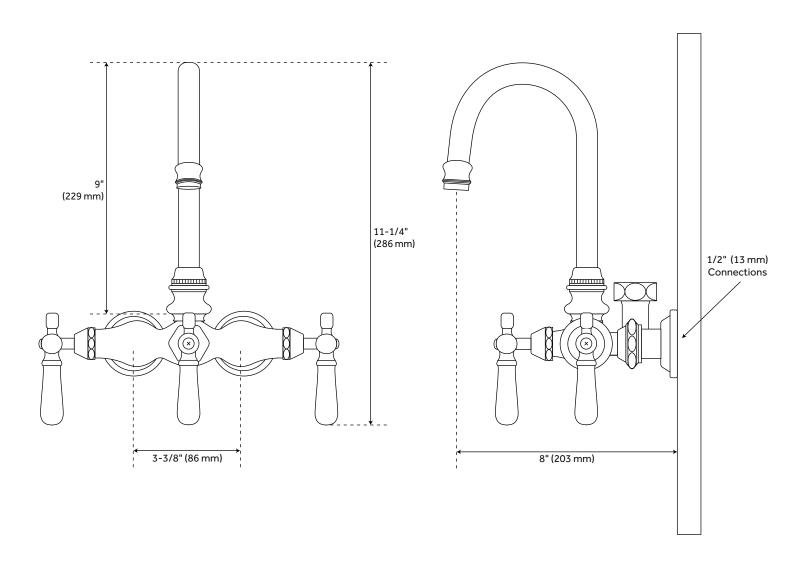

#### **FEATURES**

Features: Gooseneck; Tub Spout Included

Material: Brass Height: 11-1/4" Handle Type: Lever Spline Count: 16

REVISED 3/17/2023

### **ADDITIONAL FEATURES**

- 'Hot', 'Cold' and 'Shower' porcelain handles.
- High quality brass leg tub valve with 9" high spout.
- 8" wall to spout.
- Must be installed with shower riser or hand shower (not included).
- 3-3/8" centers.
- Recommended for use only with the Bennington tub with angled straight faucet shanks, or any tub with a non-sloped, drain-end wall. Not recommended for use with the Celine, Miya, and Barrett tubs.