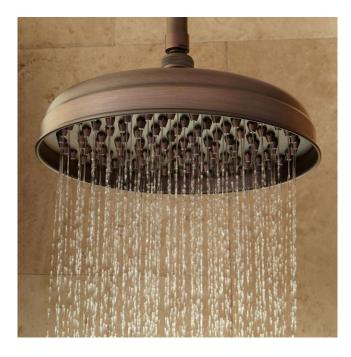

## LAMBERT CEILING-MOUNT RAINFALL NOZZLE SHOWER

### FEATURES

Design: Traditional Material: Brass Assembly Required: No Shape: Round Installation Type: Ceiling Mount Shower Head Installation Type: Ceiling Shower Head Material: Brass Shower Head Spray: Rainfall Shower Arm Included: Yes Shower Arm Extension: 6" Shower Head IPS: 1/2"