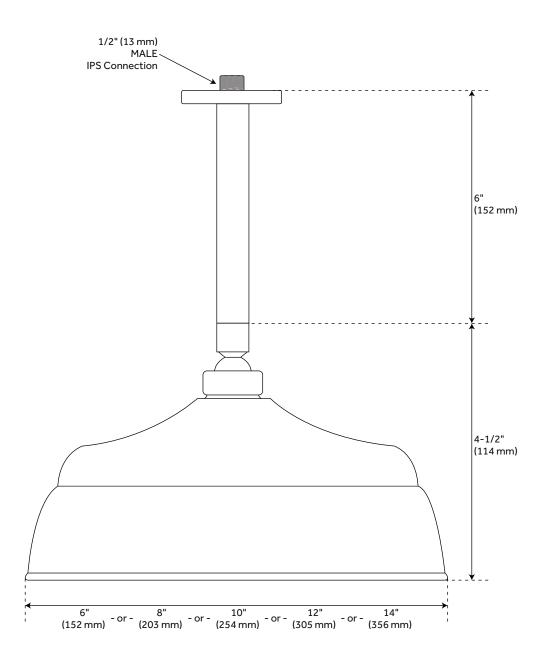

# LAMBERT CEILING-MOUNT RAINFALL NOZZLE SHOWER

SKU: 904197

All dimensions and specifications are nominal and may vary. Use actual products for accuracy in critical situations.

See Website For Warranty Information signaturehardware.com/warranty

### FEATURES

Design: Traditional Material: Brass Assembly Required: No Shape: Round Installation Type: Ceiling Mount Shower Head Installation Type: Ceiling Shower Head Material: Brass Shower Head Spray: Rainfall Shower Arm Included: Yes Shower Arm Extension: 6" Shower Head IPS: 1/2"

### **ADDITIONAL FEATURES**

- 6", 8" and 10" shower heads are adjustable and feature a swivel connection.
- 12" and 14" shower heads are stationary and do not swivel.