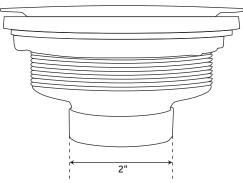

### BASKET WITH LIFT STOPPER - 3-1/2"

SKU: 902367

#### **FEATURES**

Material: Solid Brass Fits Sinks Up To 7/8" Thick. Intended For Use With 3-1/2" Drain Opening. Overall Diameter: 4-3/8".

#### **PRODUCT IMAGE**

PAGE 2

PID or Code: 196812, 521888, 522103, 521889 381173, 235066, 394967, 235071, 353447

 $All\ dimensions\ and\ specifications\ are\ nominal\ and\ may\ vary.\ Use\ actual\ products\ for\ accuracy\ in\ critical\ situations.$ 