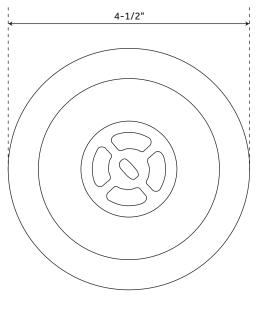

### BASKET WITH LIFT STOPPER - 3-1/2"

SKU: 902367

#### **FEATURES**

Material: Solid Brass Fits Sinks Up To 7/8" Thick. Intended For Use With 3-1/2" Drain Opening. Overall Diameter: 4-3/8".

#### **PRODUCT IMAGE**

PAGE 2

PID or Code: 196812, 521888, 522103, 521889 381173, 235066, 394967, 235071, 353447

 $All\ dimensions\ and\ specifications\ are\ nominal\ and\ may\ vary.\ Use\ actual\ products\ for\ accuracy\ in\ critical\ situations.$ 