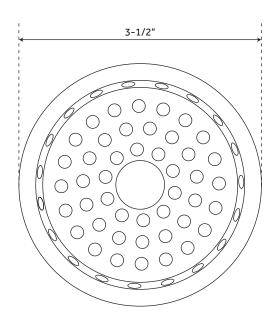

### BASKET WITH LIFT STOPPER - 3-1/2"

SKU: 902367

#### **FEATURES**

Material: Solid Brass Fits Sinks Up To 7/8" Thick. Intended For Use With 3-1/2" Drain Opening. Overall Diameter: 4-3/8".

#### **PRODUCT IMAGE**

PAGE 2

PID or Code: 196812, 521888, 522103, 521889 381173, 235066, 394967, 235071, 353447

 $All\ dimensions\ and\ specifications\ are\ nominal\ and\ may\ vary.\ Use\ actual\ products\ for\ accuracy\ in\ critical\ situations.$ 