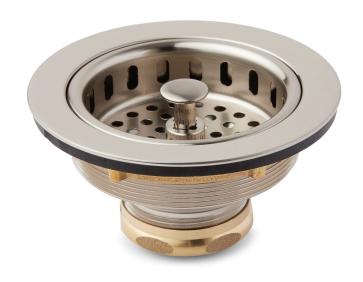

### BASKET WITH LIFT STOPPER - 3-1/2"

SKU: 902367

#### **FEATURES**

Material: Solid Brass Fits Sinks Up To 7/8" Thick. Intended For Use With 3-1/2" Drain Opening. Overall Diameter: 4-3/8".

#### **PRODUCT IMAGE**

PAGE 2

PID or Code: 196812, 521888, 522103, 521889 381173, 235066, 394967, 235071, 353447

 $All\ dimensions\ and\ specifications\ are\ nominal\ and\ may\ vary.\ Use\ actual\ products\ for\ accuracy\ in\ critical\ situations.$ 