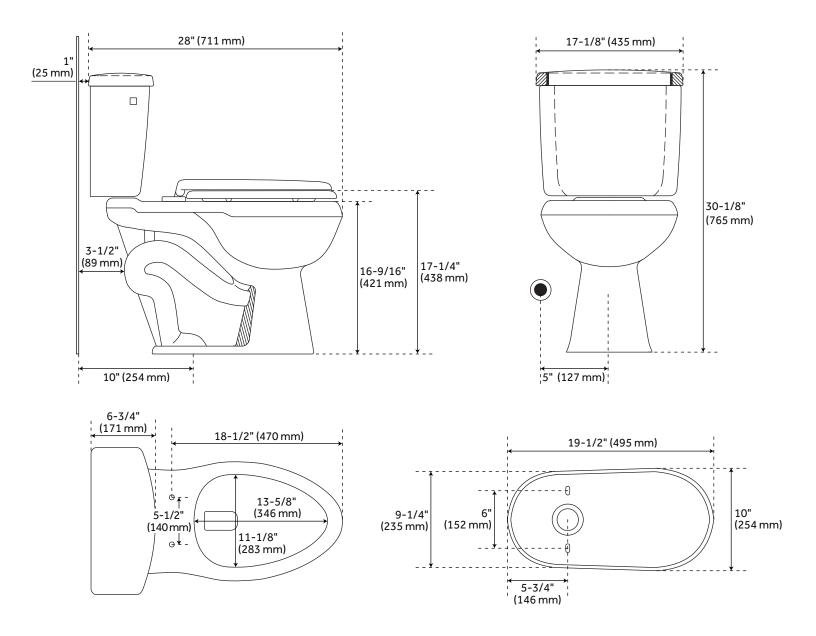

#### **FEATURES**

Product Finish: White Material: Porcelain Length: 17-1/8" Width: 28" Height: 30-1/8" Rough In: 10"

Bowl Shape: Elongated Bowl Height: 16-3/8"

Gallons Per Flush: 1.28 (4.8 Lpf) Hardware Finish: Chrome

# BRADENTON TWO-PIECE ELONGATED TOILET WITH 10" ROUGH-IN - WHITE

All dimensions and specifications are nominal and may vary. Use actual products for accuracy in critical situations.