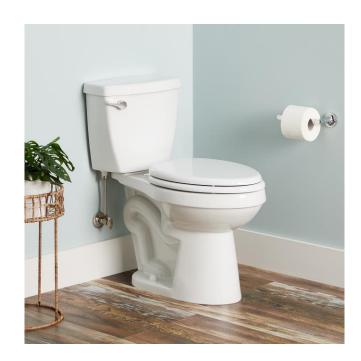

## BRADENTON TWO-PIECE ELONGATED TOILET WITH 10" ROUGH-IN - 16" BOWL HEIGHT

SKU: 948427-10

Code: SHBD240, SHBD210, SHTSSC200

#### **FEATURES**

Product Finish: White Material: Porcelain Length: 17-1/8" Width: 28" Height: 30-1/8" Rough In: 10"

Bowl Shape: Elongated Bowl Height: 16-3/8"

Gallons Per Flush: 1.28 (4.8 Lpf) Hardware Finish: Chrome

### **ADDITIONAL FEATURES**

- Visible trapway.
- High efficiency toilet uses 20% less water than standard toilets.
- Toilet is compatible with Brookdale bidet seat.