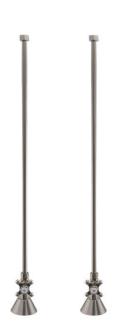

### **ADDITIONAL FEATURES**

- Straight water supply lines with four ball cross-handle valves for deck or rim mount faucets.
- Includes 1/2" OD water lines, retainers, seals, valves and heavy cast bell type floor flanges.
- Kits for copper pipe come with compression x compression valves.
- 24" overall length.
- Premium quality materials. Solid brass construction.