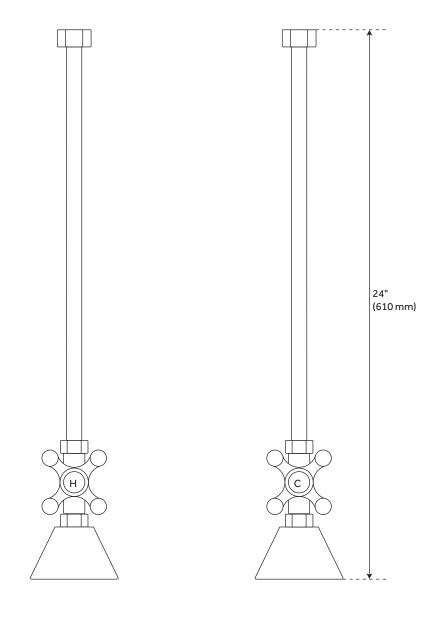

### **ADDITIONAL FEATURES**

- Straight water supply lines with four ball cross-handle valves for deck or rim mount faucets.
- Includes 1/2" OD water lines, retainers, seals, valves and heavy cast bell type floor flanges.
- Kits for copper pipe come with compression x compression valves.
- 24" overall length.
- Premium quality materials. Solid brass construction.